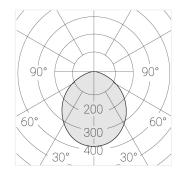

## **Specifications**

Measurements: D300x38; D160x25 mm

Round

Body: Aluminum Illuminant: LED

Electrical safety class: 1 Degree of protection: IP20 Rated power: 44.5 w Luminaire luminous flux\*: 5255 lm 118.00 lm/w Light output\*: Colorful temperature\*: 4000 K Color rendering index\*: Ra >80 Color temperature stability\*: MAC 3 0.95 cos \*: LC 45W 500-1400mA flexC SR EXC PRA: