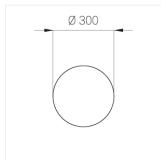

## **Specifications**

Measurements: D300x38; D160x25 mm

Round

Body: Aluminum Illuminant: LED

Electrical safety class: 1 Degree of protection: IP20 Rated power: 44.5 w Luminaire luminous flux\*: 5255 lm 118.00 lm/w Light output\*: Colorful temperature\*: 4000 K Color rendering index\*: Ra >80 Color temperature stability\*: MAC 3 0.95 cos \*: LC 45W 500-1400mA flexC SR EXC PRA: