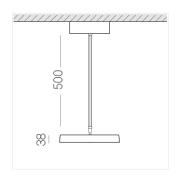

## **Specifications**

Measurements: D300x38; D160x25 mm

Round

Body: Aluminum Illuminant: LED

Electrical safety class: 1 Degree of protection: IP20 Rated power: 44.5 w Luminaire luminous flux\*: 5255 lm 118.00 lm/w Light output\*: Colorful temperature\*: 4000 K Color rendering index\*: Ra >80 Color temperature stability\*: MAC 3 0.95 cos \*: LC 45W 500-1400mA flexC SR EXC PRA: