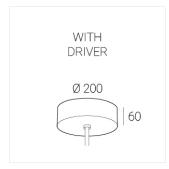

## **Specifications**

Measurements: D300x38; D160x25 mm

Round

Body: Aluminum Illuminant: LED

Electrical safety class: 1 Degree of protection: IP20 Rated power: 44.5 w Luminaire luminous flux\*: 5255 lm 118.00 lm/w Light output\*: Colorful temperature\*: 4000 K Color rendering index\*: Ra >80 Color temperature stability\*: MAC 3 0.95 cos \*: LC 45W 500-1400mA flexC SR EXC PRA: