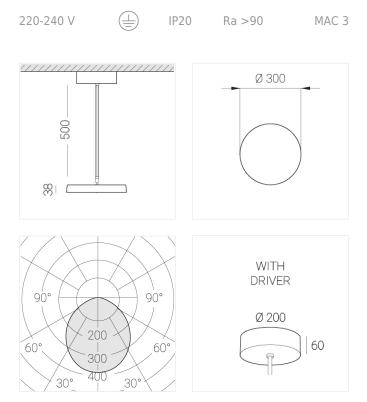

## **Specifications**

| Measurements:                                                                                                                                                                                                            | D300x38; D160x25 mm                                                                                                  |
|--------------------------------------------------------------------------------------------------------------------------------------------------------------------------------------------------------------------------|----------------------------------------------------------------------------------------------------------------------|
| Round<br>Body:<br>Illuminant:                                                                                                                                                                                            | Aluminum<br>LED                                                                                                      |
| Electrical safety class:<br>Degree of protection:<br>Rated power:<br>Luminaire luminous flux*:<br>Light output*:<br>Colorful temperature*:<br>Color rendering index*:<br>Color temperature stability*:<br>cos *:<br>PRA: | l<br>IP20<br>44.5 w<br>4537 lm<br>102.00 lm/w<br>4000 K<br>Ra >90<br>MAC 3<br>0.95<br>LC 45W 500-1400mA flexC SR EXC |