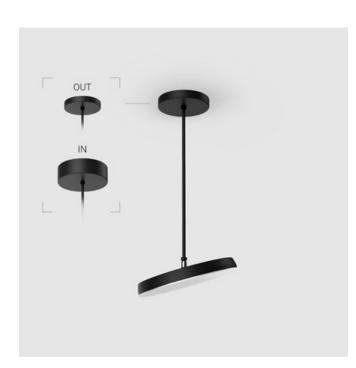

## Complectation

| LED module         | 1 |
|--------------------|---|
| Fastener           | 1 |
| Ceiling attachment | 1 |

IN - power supply integrated into the ceiling cup, see installation manual.

The manufacturer reserves the right to change the configuration of the LED luminaire.