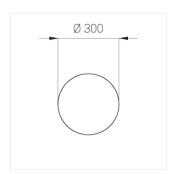

### **Specifications**

Measurements: D300x38; D200x60 mm

IP20

Round

Body: Aluminum Illuminant: LED

Electrical safety class: Ш Degree of protection: IP20 Rated power: 44.5 w Luminaire luminous flux\*: 5255 lm Light output\*: 118.00 lm/w Colorful temperature\*: 4000 K Color rendering index\*: Ra >80 Color temperature stability\*: MAC 3 0.95 cos \*: LC 45W 500-1400mA flexC SR EXC PRA: