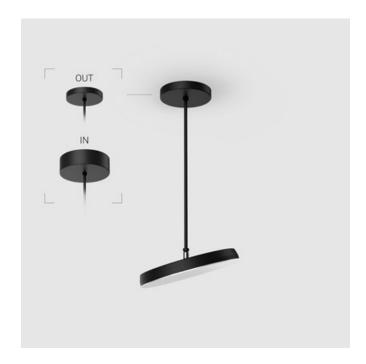

### **Specifications**

Measurements: D300x38; D200x60 mm

IP20

Round

Body: Aluminum Illuminant: LED

Electrical safety class: Ш Degree of protection: IP20 Rated power: 44.5 w Luminaire luminous flux\*: 5255 lm Light output\*: 118.00 lm/w Colorful temperature\*: 4000 K Color rendering index\*: Ra >80 Color temperature stability\*: MAC 3 0.95 cos \*: LC 45W 500-1400mA flexC SR EXC PRA: