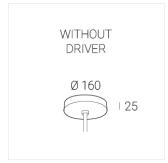

#### $\ensuremath{\mathsf{OUT}}\xspace$ external power supply, see installation manual.

The manufacturer reserves the right to change the configuration of the LED luminaire.

### **Specifications**

Measurements: D300x38; D200x60 mm

IP20

Round

Body: Aluminum Illuminant: LED

Electrical safety class: Ш Degree of protection: IP20 Rated power: 44.5 w Luminaire luminous flux\*: 4537 lm Light output\*: 102.00 lm/w Colorful temperature\*: 4000 K Color rendering index\*: Ra >90 Color temperature stability\*: MAC 3 0.95 cos \*: LC 45W 500-1400mA flexC SR EXC PRA: