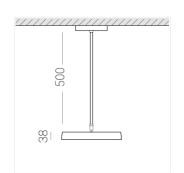

### **Specifications**

Measurements: D300x38; D200x60 mm

IP20

Round

Body: Aluminum Illuminant: LED

Electrical safety class: Ш Degree of protection: IP20 Rated power: 44.5 w Luminaire luminous flux\*: 4537 lm Light output\*: 102.00 lm/w Colorful temperature\*: 4000 K Color rendering index\*: Ra >90 Color temperature stability\*: MAC 3 0.95 cos \*: LC 45W 500-1400mA flexC SR EXC PRA: