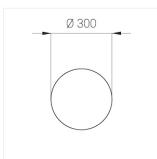

### **Specifications**

Measurements: D300x38; D200x60 mm

IP20

Round

Body: Aluminum Illuminant: LED

Electrical safety class: Ш Degree of protection: IP20 Rated power: 44.5 w Luminaire luminous flux\*: 4537 lm Light output\*: 102.00 lm/w Colorful temperature\*: 4000 K Color rendering index\*: Ra >90 Color temperature stability\*: MAC 3 0.95 cos \*: LC 45W 500-1400mA flexC SR EXC PRA: