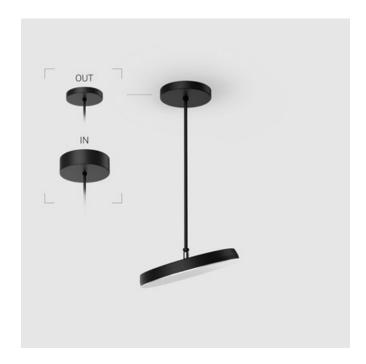

#### $\ensuremath{\mathsf{OUT}}\xspace$ external power supply, see installation manual.

The manufacturer reserves the right to change the configuration of the LED luminaire.

### **Specifications**

Measurements: D300x38; D200x60 mm

IP20

Round

Body: Aluminum Illuminant: LED

Electrical safety class: Ш Degree of protection: IP20 Rated power: 44.5 w Luminaire luminous flux\*: 4537 lm Light output\*: 102.00 lm/w Colorful temperature\*: 4000 K Color rendering index\*: Ra >90 Color temperature stability\*: MAC 3 0.95 cos \*: LC 45W 500-1400mA flexC SR EXC PRA: