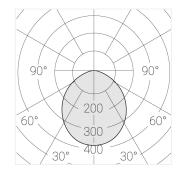

### **Specifications**

Measurements: D300x38; D200x60 mm

IP20

Round

Body: Aluminum Illuminant: LED

Electrical safety class: Ш Degree of protection: IP20 Rated power: 44.5 w Luminaire luminous flux\*: 4537 lm Light output\*: 102.00 lm/w Colorful temperature\*: 4000 K Color rendering index\*: Ra >90 Color temperature stability\*: MAC 3 0.95 cos \*: LC 45W 500-1400mA flexC SR EXC PRA: