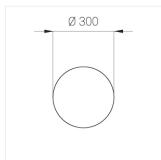

## **Specifications**

Measurements: D300x38; D160x25 mm

Round

Body: Aluminum Illuminant: LED

Electrical safety class: 1 Degree of protection: IP20 Rated power: 44.5 w Luminaire luminous flux\*: 5255 lm Light output\*: 118.00 lm/w 4000 K Colorful temperature\*: Color rendering index\*: Ra >80 Color temperature stability\*: MAC 3 0.96 cos \*: LCA 45W 500-1400mA one4all SR PRA: