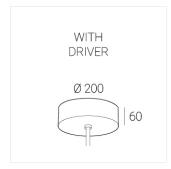

## **Specifications**

Measurements: D300x38; D160x25 mm

Round

Body: Aluminum Illuminant: LED

Electrical safety class: 1 Degree of protection: IP20 Rated power: 44.5 w Luminaire luminous flux\*: 5255 lm Light output\*: 118.00 lm/w 4000 K Colorful temperature\*: Color rendering index\*: Ra >80 Color temperature stability\*: MAC 3 0.96 cos \*: LCA 45W 500-1400mA one4all SR PRA: