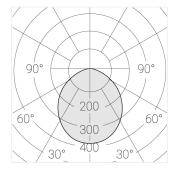

## **Specifications**

Measurements: D300x38; D160x25 mm

Round

Body: Aluminum Illuminant: LED

Electrical safety class: 1 Degree of protection: IP20 Rated power: 44.5 w Luminaire luminous flux\*: 5255 lm Light output\*: 118.00 lm/w 4000 K Colorful temperature\*: Color rendering index\*: Ra >80 Color temperature stability\*: MAC 3 0.96 cos \*: LCA 45W 500-1400mA one4all SR PRA: