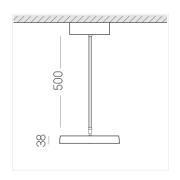

## **Specifications**

Measurements: D300x38; D160x25 mm

Round

Body: Aluminum Illuminant: LED

Electrical safety class: 1 Degree of protection: IP20 Rated power: 44.5 w Luminaire luminous flux\*: 5255 lm Light output\*: 118.00 lm/w 4000 K Colorful temperature\*: Color rendering index\*: Ra >80 Color temperature stability\*: MAC 3 0.96 cos \*: LCA 45W 500-1400mA one4all SR PRA: