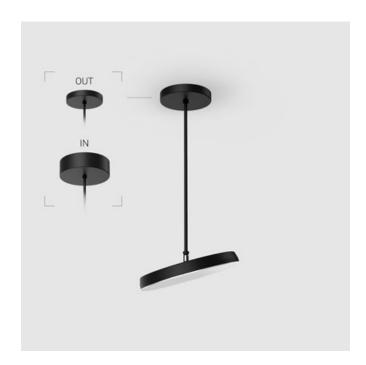

## Complectation

LED module 1
Fastener 1
Ceiling attachment 1

 $\ensuremath{\mathsf{IN}}$  - power supply integrated into the ceiling cup, see installation manual.

The manufacturer reserves the right to change the configuration of the LED luminaire.