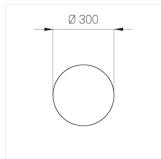

## **Specifications**

Measurements: D300x38; D160x25 mm

Round

Body: Aluminum Illuminant: LED

Electrical safety class: 1 Degree of protection: IP20 Rated power: 44.5 w Luminaire luminous flux\*: 4537 lm Light output\*: 102.00 lm/w 4000 K Colorful temperature\*: Color rendering index\*: Ra >90 Color temperature stability\*: MAC 3 0.96 cos \*: LCA 45W 500-1400mA one4all SR PRA: