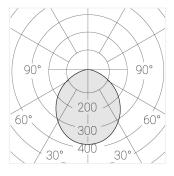

## **Specifications**

Measurements: D300x38; D160x25 mm

Round

Body: Aluminum Illuminant: LED

Electrical safety class: 1 Degree of protection: IP20 Rated power: 44.5 w Luminaire luminous flux\*: 4537 lm Light output\*: 102.00 lm/w 4000 K Colorful temperature\*: Color rendering index\*: Ra >90 Color temperature stability\*: MAC 3 0.96 cos \*: LCA 45W 500-1400mA one4all SR PRA: