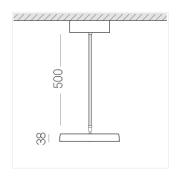

## **Specifications**

Measurements: D300x38; D160x25 mm

Round

Body: Aluminum Illuminant: LED

Electrical safety class: 1 Degree of protection: IP20 Rated power: 44.5 w Luminaire luminous flux\*: 4537 lm Light output\*: 102.00 lm/w 4000 K Colorful temperature\*: Color rendering index\*: Ra >90 Color temperature stability\*: MAC 3 0.96 cos \*: LCA 45W 500-1400mA one4all SR PRA: