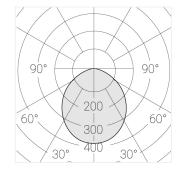

### **Specifications**

Measurements: D300x38; D200x60 mm

IP20

Round

Body: Aluminum Illuminant: LED

Electrical safety class: Ш Degree of protection: IP20 Rated power: 44.5 w Luminaire luminous flux\*: 5255 lm Light output\*: 118.00 lm/w 4000 K Colorful temperature\*: Color rendering index\*: Ra >80 Color temperature stability\*: MAC 3 0.96 cos \*: LCA 45W 500-1400mA one4all SR PRA: