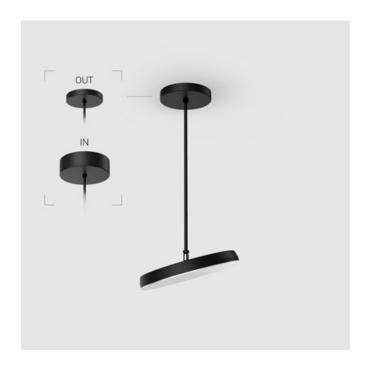

## Suspension luminaire на штанге

MAC 3

# EVO Move OUT Black D300 45W 840 DA ze77001322

220-240 V

Ra >80

#### $\ensuremath{\mathsf{OUT}}\xspace$ external power supply, see installation manual.

The manufacturer reserves the right to change the configuration of the LED luminaire.