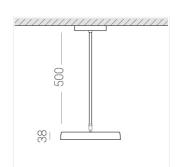

### **Specifications**

Measurements: D300x38; D200x60 mm

IP20

Round

Body: Aluminum Illuminant: LED

Electrical safety class: Ш Degree of protection: IP20 Rated power: 44.5 w Luminaire luminous flux\*: 5255 lm Light output\*: 118.00 lm/w 4000 K Colorful temperature\*: Color rendering index\*: Ra >80 Color temperature stability\*: MAC 3 0.96 cos \*: LCA 45W 500-1400mA one4all SR PRA: