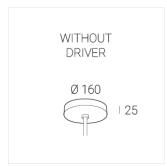

### **Specifications**

Measurements: D300x38; D200x60 mm

IP20

Round

Body: Aluminum Illuminant: LED

Electrical safety class: Ш Degree of protection: IP20 Rated power: 44.5 w Luminaire luminous flux\*: 5255 lm Light output\*: 118.00 lm/w 4000 K Colorful temperature\*: Color rendering index\*: Ra >80 Color temperature stability\*: MAC 3 0.96 cos \*: LCA 45W 500-1400mA one4all SR PRA: