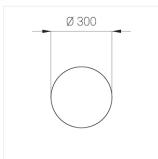

### **Specifications**

Measurements: D300x38; D200x60 mm

IP20

Round

Body: Aluminum Illuminant: LED

Electrical safety class: Ш Degree of protection: IP20 Rated power: 44.5 w Luminaire luminous flux\*: 5255 lm Light output\*: 118.00 lm/w 4000 K Colorful temperature\*: Color rendering index\*: Ra >80 Color temperature stability\*: MAC 3 0.96 cos \*: LCA 45W 500-1400mA one4all SR PRA: