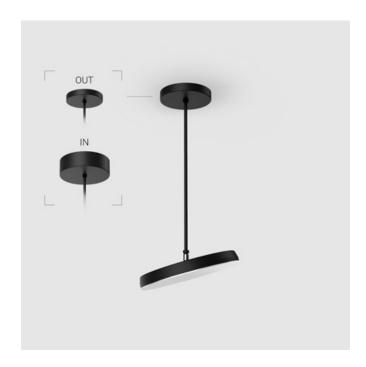

## Suspension luminaire на штанге

MAC 3

# EVO Move OUT Black D300 45W 940 DA ze77001325

220-240 V

Ra >90

#### $\ensuremath{\mathsf{OUT}}\xspace$ external power supply, see installation manual.

The manufacturer reserves the right to change the configuration of the LED luminaire.