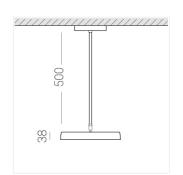

### **Specifications**

Measurements: D300x38; D200x60 mm

IP20

Round

Body: Aluminum Illuminant: LED

Electrical safety class: Ш Degree of protection: IP20 Rated power: 44.5 w Luminaire luminous flux\*: 4537 lm Light output\*: 102.00 lm/w 4000 K Colorful temperature\*: Color rendering index\*: Ra >90 Color temperature stability\*: MAC 3 0.96 cos \*: LCA 45W 500-1400mA one4all SR PRA: