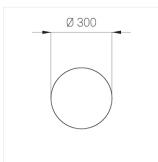

### **Specifications**

Measurements: D300x38; D200x60 mm

IP20

Round

Body: Aluminum Illuminant: LED

Electrical safety class: Ш Degree of protection: IP20 Rated power: 44.5 w Luminaire luminous flux\*: 4537 lm Light output\*: 102.00 lm/w 4000 K Colorful temperature\*: Color rendering index\*: Ra >90 Color temperature stability\*: MAC 3 0.96 cos \*: LCA 45W 500-1400mA one4all SR PRA: