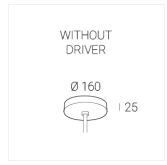

### **Specifications**

Measurements: D300x38; D200x60 mm

IP20

Round

Body: Aluminum Illuminant: LED

Electrical safety class: Ш Degree of protection: IP20 Rated power: 44.5 w Luminaire luminous flux\*: 4537 lm Light output\*: 102.00 lm/w 4000 K Colorful temperature\*: Color rendering index\*: Ra >90 Color temperature stability\*: MAC 3 0.96 cos \*: LCA 45W 500-1400mA one4all SR PRA: