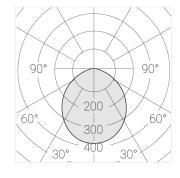

### **Specifications**

Measurements: D300x38; D200x60 mm

IP20

Round

Body: Aluminum Illuminant: LED

Electrical safety class: Ш Degree of protection: IP20 Rated power: 44.5 w Luminaire luminous flux\*: 4537 lm Light output\*: 102.00 lm/w 4000 K Colorful temperature\*: Color rendering index\*: Ra >90 Color temperature stability\*: MAC 3 0.96 cos \*: LCA 45W 500-1400mA one4all SR PRA: