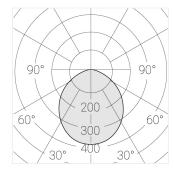

## **Specifications**

Measurements: D550x38; D160x25 mm

Round

Body: Aluminum Illuminant: LED

Electrical safety class: 1 Degree of protection: IP20 Rated power: 77.4 w Luminaire luminous flux\*: 9834 lm Light output\*: 127.00 lm/w Colorful temperature\*: 4000 K Color rendering index\*: Ra >80 Color temperature stability\*: MAC 3 cos \*: 0.95 LC 100W 1100-2100mA flexC SR EXC PRA: