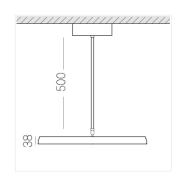

## **Specifications**

Measurements: D550x38; D160x25 mm

Round

Body: Aluminum Illuminant: LED

Electrical safety class: 1 Degree of protection: IP20 Rated power: 77.4 w Luminaire luminous flux\*: 9834 lm Light output\*: 127.00 lm/w Colorful temperature\*: 4000 K Color rendering index\*: Ra >80 Color temperature stability\*: MAC 3 cos \*: 0.95 LC 100W 1100-2100mA flexC SR EXC PRA: