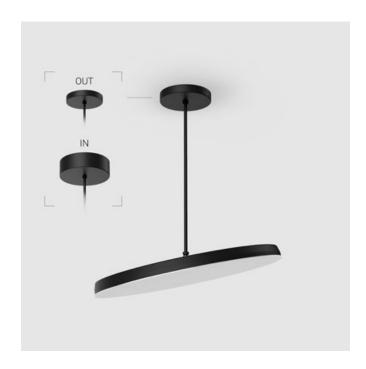

## Suspension luminaire на штанге

## Complectation

| LED module         | 1 |
|--------------------|---|
| Fastener           | 1 |
| Ceiling attachment | 1 |

 $\ensuremath{\mathsf{IN}}$  - power supply integrated into the ceiling cup, see installation manual.