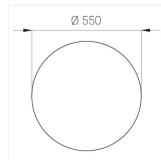

## **Specifications**

Measurements: D550x38; D160x25 mm

Round

Body: Aluminum Illuminant: LED

Electrical safety class: 1 Degree of protection: IP20 Rated power: 77.4 w Luminaire luminous flux\*: 9834 lm Light output\*: 127.00 lm/w Colorful temperature\*: 4000 K Color rendering index\*: Ra >80 Color temperature stability\*: MAC 3 cos \*: 0.95 LC 100W 1100-2100mA flexC SR EXC PRA: