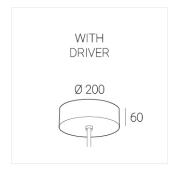

## **Specifications**

Measurements: D550x38; D160x25 mm

Round

Body: Aluminum Illuminant: LED

Electrical safety class: 1 Degree of protection: IP20 Rated power: 77.4 w Luminaire luminous flux\*: 9834 lm Light output\*: 127.00 lm/w Colorful temperature\*: 4000 K Color rendering index\*: Ra >80 Color temperature stability\*: MAC 3 cos \*: 0.95 LC 100W 1100-2100mA flexC SR EXC PRA: