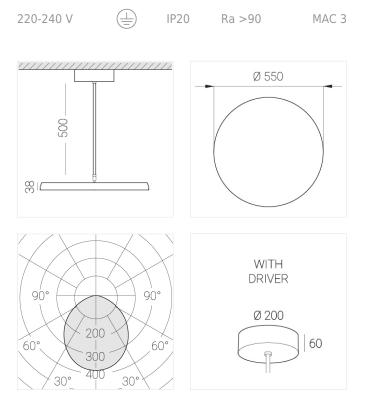

## **Specifications**

| Measurements:                                                                                                                                                                                                            | D550x38; D160x25 mm                                                                                                    |
|--------------------------------------------------------------------------------------------------------------------------------------------------------------------------------------------------------------------------|------------------------------------------------------------------------------------------------------------------------|
| Round<br>Body:<br>Illuminant:                                                                                                                                                                                            | Aluminum<br>LED                                                                                                        |
| Electrical safety class:<br>Degree of protection:<br>Rated power:<br>Luminaire luminous flux*:<br>Light output*:<br>Colorful temperature*:<br>Color rendering index*:<br>Color temperature stability*:<br>cos *:<br>PRA: | l<br>IP20<br>77.4 w<br>8497 Im<br>110.00 Im/w<br>4000 K<br>Ra >90<br>MAC 3<br>0.95<br>LC 100W 1100-2100mA flexC SR EXC |