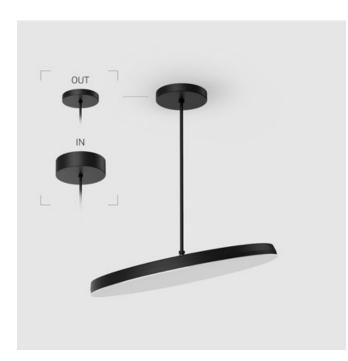

## Complectation

| LED module         | 1 |
|--------------------|---|
| Fastener           | 1 |
| Ceiling attachment | 1 |

IN - power supply integrated into the ceiling cup, see installation manual.

The manufacturer reserves the right to change the configuration of the LED luminaire.