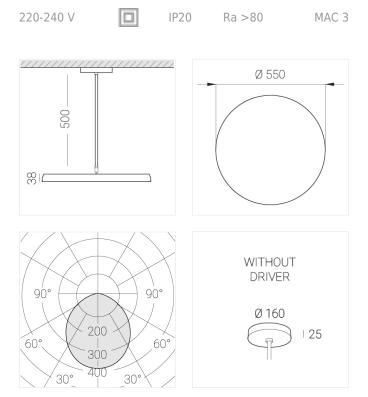

#### **Specifications**

| Measurements:                                                                                                                                                                                                            | D550x38; D200x60 mm                                                                                                     |
|--------------------------------------------------------------------------------------------------------------------------------------------------------------------------------------------------------------------------|-------------------------------------------------------------------------------------------------------------------------|
| Round<br>Body:<br>Illuminant:                                                                                                                                                                                            | Aluminum<br>LED                                                                                                         |
| Electrical safety class:<br>Degree of protection:<br>Rated power:<br>Luminaire luminous flux*:<br>Light output*:<br>Colorful temperature*:<br>Color rendering index*:<br>Color temperature stability*:<br>cos *:<br>PRA: | II<br>IP20<br>77.4 w<br>9834 Im<br>127.00 Im/w<br>4000 K<br>Ra >80<br>MAC 3<br>0.95<br>LC 100W 1100-2100mA flexC SR EXC |