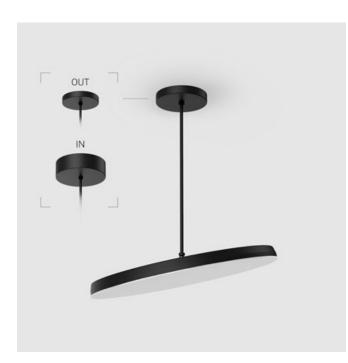

#### OUT- external power supply, see installation manual.

The manufacturer reserves the right to change the configuration of the LED luminaire.