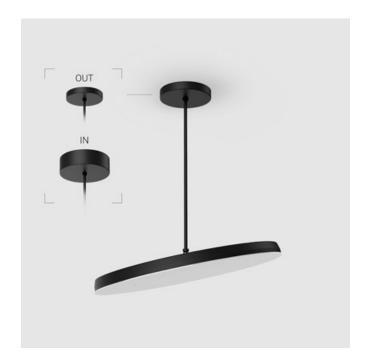

### **Specifications**

Measurements: D550x38; D200x60 mm

IP20

Round

Body: Aluminum Illuminant: LED

Electrical safety class: Ш Degree of protection: IP20 Rated power: 77.4 w Luminaire luminous flux\*: 8497 lm Light output\*: 110.00 lm/w Colorful temperature\*: 4000 K Color rendering index\*: Ra >90 Color temperature stability\*: MAC 3 0.95 cos \*: LC 100W 1100-2100mA flexC SR EXC PRA: