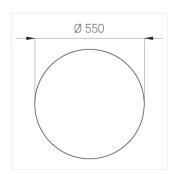

### **Specifications**

Measurements: D550x38; D200x60 mm

IP20

Round

Body: Aluminum Illuminant: LED

Electrical safety class: Ш Degree of protection: IP20 Rated power: 77.4 w Luminaire luminous flux\*: 8497 lm Light output\*: 110.00 lm/w Colorful temperature\*: 4000 K Color rendering index\*: Ra >90 Color temperature stability\*: MAC 3 0.95 cos \*: LC 100W 1100-2100mA flexC SR EXC PRA: