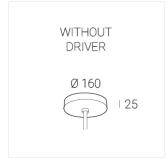

### **Specifications**

Measurements: D550x38; D200x60 mm

IP20

Round

Body: Aluminum Illuminant: LED

Electrical safety class: Ш Degree of protection: IP20 Rated power: 77.4 w Luminaire luminous flux\*: 8497 lm Light output\*: 110.00 lm/w Colorful temperature\*: 4000 K Color rendering index\*: Ra >90 Color temperature stability\*: MAC 3 0.95 cos \*: LC 100W 1100-2100mA flexC SR EXC PRA: