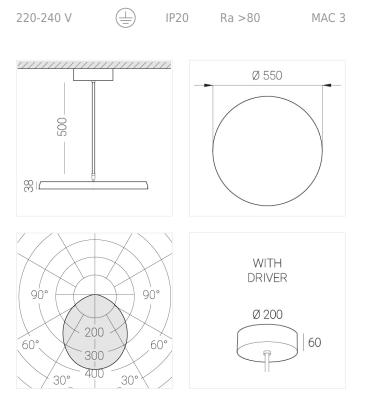

## **Specifications**

| Measurements:                                                                                                                                                                                                            | D550x38; D160x25 mm                                                                                                          |
|--------------------------------------------------------------------------------------------------------------------------------------------------------------------------------------------------------------------------|------------------------------------------------------------------------------------------------------------------------------|
| Round<br>Body:<br>Illuminant:                                                                                                                                                                                            | Aluminum<br>LED                                                                                                              |
| Electrical safety class:<br>Degree of protection:<br>Rated power:<br>Luminaire luminous flux*:<br>Light output*:<br>Colorful temperature*:<br>Color rendering index*:<br>Color temperature stability*:<br>cos *:<br>PRA: | l<br>IP20<br>77.3 w<br>9834 Im<br>127.00 Im/w<br>4000 K<br>Ra >80<br>MAC 3<br>0.95<br>LCA 100W 1100-2100mA one4all SR<br>PRE |