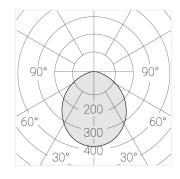

## **Specifications**

Measurements: D550x38; D160x25 mm

Round

Body: Aluminum Illuminant: LED

Electrical safety class: 1 Degree of protection: IP20 Rated power: 77.3 w Luminaire luminous flux\*: 8497 lm Light output\*: 110.00 lm/w Colorful temperature\*: 4000 K Color rendering index\*: Ra >90 Color temperature stability\*: MAC 3 0.95 cos \*: LCA 100W 1100-2100mA one4all SR PRA: