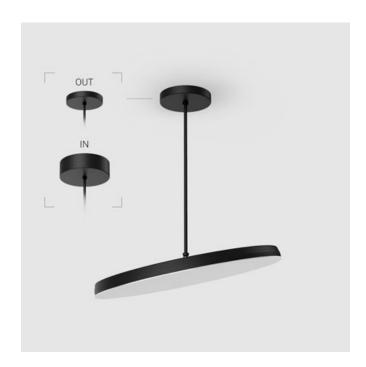

## Complectation

| LED module         | 1 |
|--------------------|---|
| Fastener           | 1 |
| Ceiling attachment | 1 |

 $\ensuremath{\mathsf{IN}}$  - power supply integrated into the ceiling cup, see installation manual.