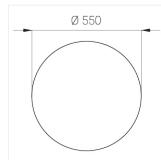

## **Specifications**

Measurements: D550x38; D160x25 mm

Round

Body: Aluminum Illuminant: LED

Electrical safety class: 1 Degree of protection: IP20 Rated power: 77.3 w Luminaire luminous flux\*: 8497 lm Light output\*: 110.00 lm/w Colorful temperature\*: 4000 K Color rendering index\*: Ra >90 Color temperature stability\*: MAC 3 0.95 cos \*: LCA 100W 1100-2100mA one4all SR PRA: