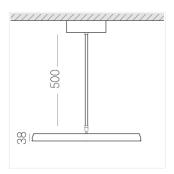

## **Specifications**

Measurements: D550x38; D160x25 mm

Round

Body: Aluminum Illuminant: LED

Electrical safety class: 1 Degree of protection: IP20 Rated power: 77.3 w Luminaire luminous flux\*: 8497 lm Light output\*: 110.00 lm/w Colorful temperature\*: 4000 K Color rendering index\*: Ra >90 Color temperature stability\*: MAC 3 0.95 cos \*: LCA 100W 1100-2100mA one4all SR PRA: