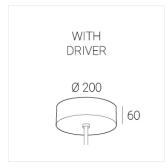

## **Specifications**

Measurements: D550x38; D160x25 mm

Round

Body: Aluminum Illuminant: LED

Electrical safety class: 1 Degree of protection: IP20 Rated power: 77.3 w Luminaire luminous flux\*: 8497 lm Light output\*: 110.00 lm/w Colorful temperature\*: 4000 K Color rendering index\*: Ra >90 Color temperature stability\*: MAC 3 0.95 cos \*: LCA 100W 1100-2100mA one4all SR PRA: