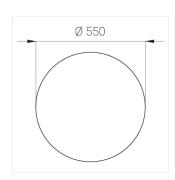

### **Specifications**

Measurements: D550x38; D200x60 mm

IP20

Round

Body: Aluminum Illuminant: LED

Electrical safety class: Ш Degree of protection: IP20 Rated power: 77.3 w Luminaire luminous flux\*: 9834 lm Light output\*: 127.00 lm/w 4000 K Colorful temperature\*: Color rendering index\*: Ra >80 Color temperature stability\*: MAC 3 0.95 cos \*: LCA 100W 1100-2100mA one4all SR PRA: