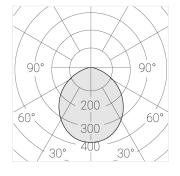

### **Specifications**

Measurements: D550x38; D200x60 mm

IP20

Round

Body: Aluminum Illuminant: LED

Electrical safety class: Ш Degree of protection: IP20 Rated power: 77.3 w Luminaire luminous flux\*: 9834 lm Light output\*: 127.00 lm/w 4000 K Colorful temperature\*: Color rendering index\*: Ra >80 Color temperature stability\*: MAC 3 0.95 cos \*: LCA 100W 1100-2100mA one4all SR PRA: