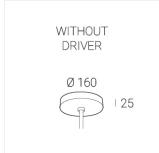

### **Specifications**

Measurements: D550x38; D200x60 mm

IP20

Round

Body: Aluminum Illuminant: LED

Electrical safety class: Ш Degree of protection: IP20 Rated power: 77.3 w Luminaire luminous flux\*: 8497 lm Light output\*: 110.00 lm/w 4000 K Colorful temperature\*: Color rendering index\*: Ra >90 Color temperature stability\*: MAC 3 0.95 cos \*: LCA 100W 1100-2100mA one4all SR PRA: