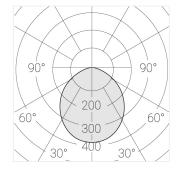

### **Specifications**

Measurements: D550x38; D200x60 mm

IP20

Round

Body: Aluminum Illuminant: LED

Electrical safety class: Ш Degree of protection: IP20 Rated power: 77.3 w Luminaire luminous flux\*: 8497 lm Light output\*: 110.00 lm/w 4000 K Colorful temperature\*: Color rendering index\*: Ra >90 Color temperature stability\*: MAC 3 0.95 cos \*: LCA 100W 1100-2100mA one4all SR PRA: