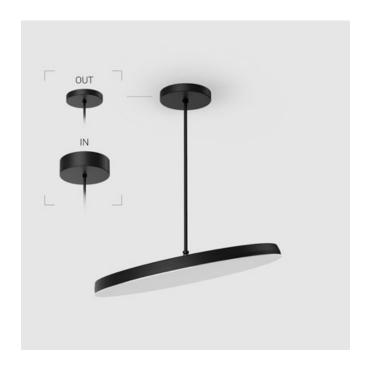

## Suspension luminaire на штанге

MAC 3

#### $\ensuremath{\mathsf{OUT}}\xspace$ external power supply, see installation manual.

The manufacturer reserves the right to change the configuration of the LED luminaire.