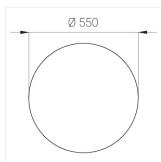

### **Specifications**

Measurements: D550x38; D200x60 mm

IP20

Round

Body: Aluminum Illuminant: LED

Electrical safety class: Ш Degree of protection: IP20 Rated power: 77.3 w Luminaire luminous flux\*: 8497 lm Light output\*: 110.00 lm/w 4000 K Colorful temperature\*: Color rendering index\*: Ra >90 Color temperature stability\*: MAC 3 0.95 cos \*: LCA 100W 1100-2100mA one4all SR PRA: