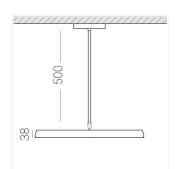

### **Specifications**

Measurements: D550x38; D200x60 mm

IP20

Round

Body: Aluminum Illuminant: LED

Electrical safety class: Ш Degree of protection: IP20 Rated power: 77.3 w Luminaire luminous flux\*: 8497 lm Light output\*: 110.00 lm/w 4000 K Colorful temperature\*: Color rendering index\*: Ra >90 Color temperature stability\*: MAC 3 0.95 cos \*: LCA 100W 1100-2100mA one4all SR PRA: