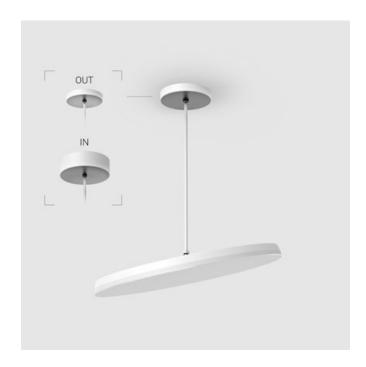

## Suspension luminaire на штанге

### Complectation

| LED module         | 1 |
|--------------------|---|
| Fastener           | 1 |
| Ceiling attachment | 1 |

 $\ensuremath{\mathsf{IN}}$  - power supply integrated into the ceiling cup, see installation manual.