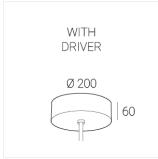

### Complectation

| LED module         | 1 |
|--------------------|---|
| Fastener           | 1 |
| Ceiling attachment | 1 |

 $\ensuremath{\mathsf{IN}}$  - power supply integrated into the ceiling cup, see installation manual.