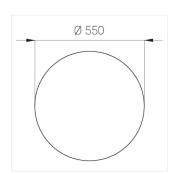

### **Specifications**

Measurements: D550x38; D160x25 mm

IP20

Round

Body: Aluminum Illuminant: LED

Electrical safety class: 1 Degree of protection: IP20 Rated power: 77.4 w Luminaire luminous flux\*: 9128 lm 118.00 lm/w Light output\*: Colorful temperature\*: 3000 K Color rendering index\*: Ra >80 Color temperature stability\*: MAC 3 cos \*: 0.95 LC 100W 1100-2100mA flexC SR EXC PRA: