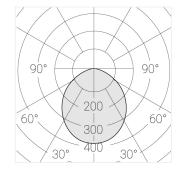

#### **Specifications**

IP20

Round

Body: Aluminum Illuminant: LED

Electrical safety class: Ш Degree of protection: IP20 Rated power: 77.4 w Luminaire luminous flux\*: 7866 lm Light output\*: 102.00 lm/w Colorful temperature\*: 3000 K Color rendering index\*: Ra >90 Color temperature stability\*: MAC 3 cos \*: 0.95 LC 100W 1100-2100mA flexC SR EXC PRA: