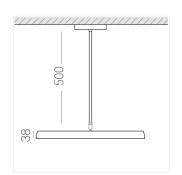

#### **Specifications**

IP20

Round

Body: Aluminum Illuminant: LED

Electrical safety class: Ш Degree of protection: IP20 Rated power: 77.4 w Luminaire luminous flux\*: 7866 lm Light output\*: 102.00 lm/w Colorful temperature\*: 3000 K Color rendering index\*: Ra >90 Color temperature stability\*: MAC 3 cos \*: 0.95 LC 100W 1100-2100mA flexC SR EXC PRA: