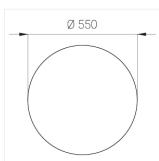

# EVO Move OUT White D550 78W 930 ze77001429

220-240 V

Ra >90

#### **Specifications**

IP20

Round

Body: Aluminum Illuminant: LED

Electrical safety class: Ш Degree of protection: IP20 Rated power: 77.4 w Luminaire luminous flux\*: 7866 lm Light output\*: 102.00 lm/w Colorful temperature\*: 3000 K Color rendering index\*: Ra >90 Color temperature stability\*: MAC 3 cos \*: 0.95 LC 100W 1100-2100mA flexC SR EXC PRA: