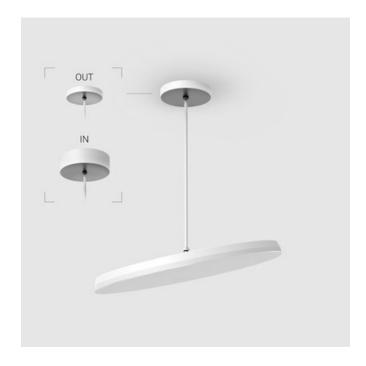

## Suspension luminaire на штанге

# EVO Move OUT White D550 78W 930 ze77001429

220-240 V

Ra >90

#### $\ensuremath{\mathsf{OUT}}\xspace$ external power supply, see installation manual.

The manufacturer reserves the right to change the configuration of the LED luminaire.