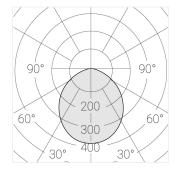

### **Specifications**

Measurements: D550x38; D160x25 mm

IP20

Round

Body: Aluminum Illuminant: LED

Electrical safety class: 1 Degree of protection: IP20 Rated power: 77.3 w Luminaire luminous flux\*: 9128 lm Light output\*: 118.00 lm/w 3000 K Colorful temperature\*: Color rendering index\*: Ra >80 Color temperature stability\*: MAC 3 0.95 cos \*: LCA 100W 1100-2100mA one4all SR PRA: