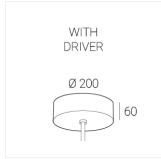

#### Complectation

| LED module         | 1 |
|--------------------|---|
| Fastener           | 1 |
| Ceiling attachment | 1 |

 $\ensuremath{\mathsf{IN}}$  - power supply integrated into the ceiling cup, see installation manual.

### **Specifications**

Measurements: D550x38; D160x25 mm

IP20

Round

Body: Aluminum Illuminant: LED

Electrical safety class: 1 Degree of protection: IP20 Rated power: 77.3 w Luminaire luminous flux\*: 9128 lm Light output\*: 118.00 lm/w 3000 K Colorful temperature\*: Color rendering index\*: Ra >80 Color temperature stability\*: MAC 3 0.95 cos \*: LCA 100W 1100-2100mA one4all SR PRA: