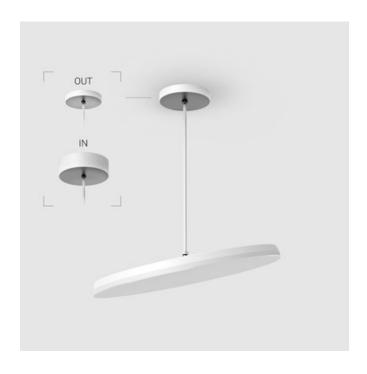

## Suspension luminaire на штанге

#### Complectation

| LED module         | 1 |
|--------------------|---|
| Fastener           | 1 |
| Ceiling attachment | 1 |

 $\ensuremath{\mathsf{IN}}$  - power supply integrated into the ceiling cup, see installation manual.