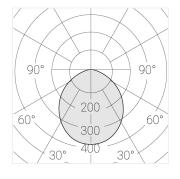

### **Specifications**

Measurements: D550x38; D160x25 mm

Round

Body: Aluminum Illuminant: LED

Electrical safety class: 1 Degree of protection: IP20 Rated power: 77.3 w Luminaire luminous flux\*: 7866 lm Light output\*: 102.00 lm/w 3000 K Colorful temperature\*: Color rendering index\*: Ra >90 Color temperature stability\*: MAC 3 0.95 cos \*: LCA 100W 1100-2100mA one4all SR PRA: