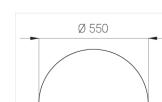

### **Specifications**

Measurements: D550x38; D160x25 mm

Round

Body: Aluminum Illuminant: LED

Electrical safety class: 1 Degree of protection: IP20 Rated power: 77.3 w Luminaire luminous flux\*: 7866 lm Light output\*: 102.00 lm/w 3000 K Colorful temperature\*: Color rendering index\*: Ra >90 Color temperature stability\*: MAC 3 0.95 cos \*: LCA 100W 1100-2100mA one4all SR PRA: