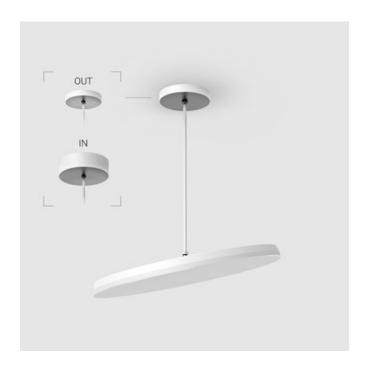

## Suspension luminaire на штанге

#### Complectation

| LED module         | 1 |
|--------------------|---|
| Fastener           | 1 |
| Ceiling attachment | 1 |

 $\ensuremath{\mathsf{IN}}$  - power supply integrated into the ceiling cup, see installation manual.