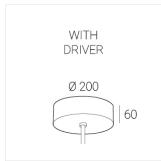

#### Complectation

| LED module         | 1 |
|--------------------|---|
| Fastener           | 1 |
| Ceiling attachment | 1 |

 $\ensuremath{\mathsf{IN}}$  - power supply integrated into the ceiling cup, see installation manual.

### **Specifications**

Measurements: D550x38; D160x25 mm

Round

Body: Aluminum Illuminant: LED

Electrical safety class: 1 Degree of protection: IP20 Rated power: 77.3 w Luminaire luminous flux\*: 7866 lm Light output\*: 102.00 lm/w 3000 K Colorful temperature\*: Color rendering index\*: Ra >90 Color temperature stability\*: MAC 3 0.95 cos \*: LCA 100W 1100-2100mA one4all SR PRA: