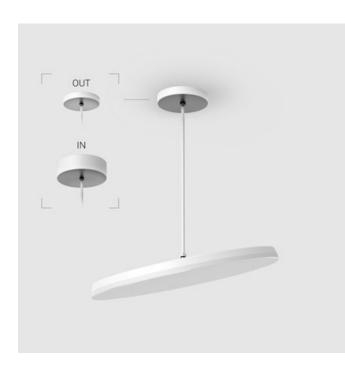

#### OUT- external power supply, see installation manual.

The manufacturer reserves the right to change the configuration of the LED luminaire.