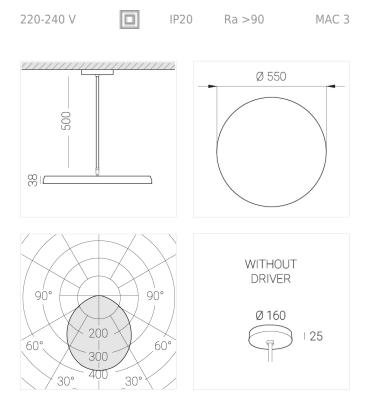

#### **Specifications**

| Measurements:                                                                                                                                                                                                            | D550x38; D200x60 mm                                                                                                           |
|--------------------------------------------------------------------------------------------------------------------------------------------------------------------------------------------------------------------------|-------------------------------------------------------------------------------------------------------------------------------|
| Round<br>Body:<br>Illuminant:                                                                                                                                                                                            | Aluminum<br>LED                                                                                                               |
| Electrical safety class:<br>Degree of protection:<br>Rated power:<br>Luminaire luminous flux*:<br>Light output*:<br>Colorful temperature*:<br>Color rendering index*:<br>Color temperature stability*:<br>cos *:<br>PRA: | II<br>IP20<br>77.3 w<br>7866 Im<br>102.00 Im/w<br>3000 K<br>Ra >90<br>MAC 3<br>0.95<br>LCA 100W 1100-2100mA one4all SR<br>PRE |