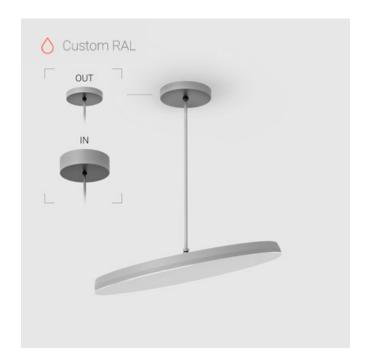

## Complectation

© Zenit STP

| LED module         | 1 |
|--------------------|---|
| Fastener           | 1 |
| Ceiling attachment | 1 |

 $\ensuremath{\mathsf{IN}}$  - power supply integrated into the ceiling cup, see installation manual.

## **Specifications**

D550x38; D160x25 mm Measurements:

Round

Body: Aluminum Illuminant: LED

Electrical safety class: 1 Degree of protection: IP20 Rated power: 77.3 w Luminaire luminous flux\*: 8497 lm Light output\*: 110.00 lm/w 4000 K Colorful temperature\*: Color rendering index\*: Ra >90 Color temperature stability\*: MAC 3 0.95 cos \*: LCA 100W 1100-2100mA one4all SR PRA: