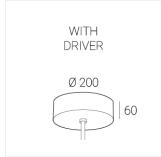

## **Specifications**

D550x38; D160x25 mm Measurements:

Round

Body: Aluminum Illuminant: LED

Electrical safety class: 1 Degree of protection: IP20 Rated power: 77.3 w Luminaire luminous flux\*: 8497 lm Light output\*: 110.00 lm/w 4000 K Colorful temperature\*: Color rendering index\*: Ra >90 Color temperature stability\*: MAC 3 0.95 cos \*: LCA 100W 1100-2100mA one4all SR PRA: