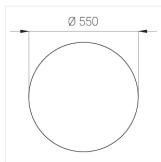

## **Specifications**

D550x38; D160x25 mm Measurements:

Round

Body: Aluminum Illuminant: LED

Electrical safety class: 1 Degree of protection: IP20 Rated power: 77.3 w Luminaire luminous flux\*: 8497 lm Light output\*: 110.00 lm/w 4000 K Colorful temperature\*: Color rendering index\*: Ra >90 Color temperature stability\*: MAC 3 0.95 cos \*: LCA 100W 1100-2100mA one4all SR PRA: