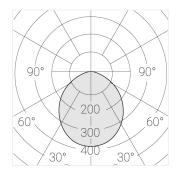

## **Specifications**

D550x38; D160x25 mm Measurements:

Round

Body: Aluminum Illuminant: LED

Electrical safety class: 1 Degree of protection: IP20 Rated power: 77.3 w Luminaire luminous flux\*: 8497 lm Light output\*: 110.00 lm/w 4000 K Colorful temperature\*: Color rendering index\*: Ra >90 Color temperature stability\*: MAC 3 0.95 cos \*: LCA 100W 1100-2100mA one4all SR PRA: