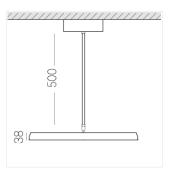

## **Specifications**

D550x38; D160x25 mm Measurements:

Round

Body: Aluminum Illuminant: LED

Electrical safety class: 1 Degree of protection: IP20 Rated power: 77.3 w Luminaire luminous flux\*: 8497 lm Light output\*: 110.00 lm/w 4000 K Colorful temperature\*: Color rendering index\*: Ra >90 Color temperature stability\*: MAC 3 0.95 cos \*: LCA 100W 1100-2100mA one4all SR PRA: