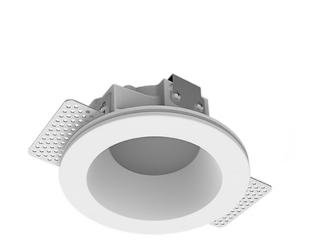

## Specifications

| Measurements:                 | D137x96 mm          |
|-------------------------------|---------------------|
| Net weight:                   | 0.65 kg             |
| Round<br>Body:<br>Illuminant: | Gypsum<br>LED       |
| Electrical safety class:      | II                  |
| Degree of protection:         | IP20                |
| Rated power:                  | 7.8 w               |
| Luminaire luminous flux*:     | 595 Im              |
| Light output*:                | 76 Im/w             |
| Colorful temperature*:        | 3000 K              |
| Color rendering index*:       | Ra >80              |
| Color temperature stability*: | MAC 3               |
| cos *:                        | 0.4                 |
| PRA:                          | Mean Well APC-8-250 |