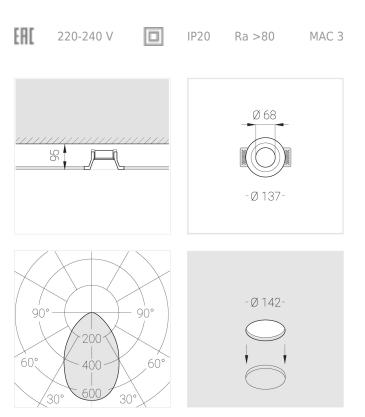

## Specifications

| Measurements:                 | D137x96 mm          |
|-------------------------------|---------------------|
| Net weight:                   | 0.65 kg             |
| Round<br>Body:<br>Illuminant: | Gypsum<br>LED       |
| Electrical safety class:      | II                  |
| Degree of protection:         | IP20                |
| Rated power:                  | 7.8 w               |
| Luminaire luminous flux*:     | 595 Im              |
| Light output*:                | 76 Im/w             |
| Colorful temperature*:        | 3000 K              |
| Color rendering index*:       | Ra >80              |
| Color temperature stability*: | MAC 3               |
| cos *:                        | 0.4                 |
| PRA:                          | Mean Well APC-8-250 |