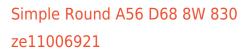

## Trimless recessed luminaire

Tenit-

## Specifications

| Measurements:                 | D137x96 mm          |
|-------------------------------|---------------------|
| Net weight:                   | 0.65 kg             |
| Round<br>Body:<br>Illuminant: | Gypsum<br>LED       |
| Electrical safety class:      | II                  |
| Degree of protection:         | IP20                |
| Rated power:                  | 7.8 w               |
| Luminaire luminous flux*:     | 595 Im              |
| Light output*:                | 76 Im/w             |
| Colorful temperature*:        | 3000 K              |
| Color rendering index*:       | Ra >80              |
| Color temperature stability*: | MAC 3               |
| cos *:                        | 0.4                 |
| PRA:                          | Mean Well APC-8-250 |