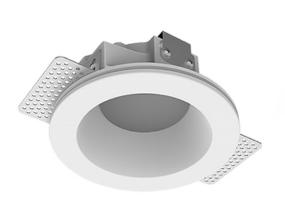

## Specifications

| Measurements:<br>Net weight:  | D137x96 mm<br>0.75 kg        |
|-------------------------------|------------------------------|
| Round<br>Body:                | Gypsum                       |
| Illuminant:                   | LED                          |
| Electrical safety class:      | П                            |
| Degree of protection:         | IP20                         |
| Rated power:                  | 8.1 w                        |
| Luminaire luminous flux*:     | 595 lm                       |
| Light output*:                | 73 lm/w                      |
| Colorful temperature*:        | 3000 K                       |
| Color rendering index*:       | Ra >80                       |
| Color temperature stability*: | MAC 3                        |
| COS *:                        | 0.95                         |
| PRA:                          | LC 10/150-400/40 bDW SC PRE2 |