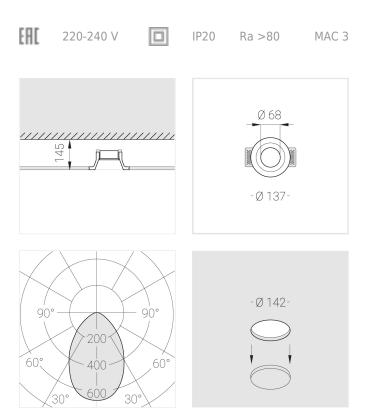

## Specifications

| Measurements:<br>Net weight:  | D137x96 mm<br>0.75 kg        |
|-------------------------------|------------------------------|
| Round<br>Body:                | Gypsum                       |
| Illuminant:                   | LED                          |
| Electrical safety class:      | П                            |
| Degree of protection:         | IP20                         |
| Rated power:                  | 8.1 w                        |
| Luminaire luminous flux*:     | 595 lm                       |
| Light output*:                | 73 lm/w                      |
| Colorful temperature*:        | 3000 K                       |
| Color rendering index*:       | Ra >80                       |
| Color temperature stability*: | MAC 3                        |
| COS *:                        | 0.95                         |
| PRA:                          | LC 10/150-400/40 bDW SC PRE2 |