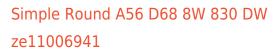

## Trimless recessed luminaire

Tenit-

## Specifications

| Measurements:<br>Net weight:  | D137x96 mm<br>0.75 kg        |
|-------------------------------|------------------------------|
| Round<br>Body:                | Gypsum                       |
| Illuminant:                   | LED                          |
| Electrical safety class:      | П                            |
| Degree of protection:         | IP20                         |
| Rated power:                  | 8.1 w                        |
| Luminaire luminous flux*:     | 595 lm                       |
| Light output*:                | 73 lm/w                      |
| Colorful temperature*:        | 3000 K                       |
| Color rendering index*:       | Ra >80                       |
| Color temperature stability*: | MAC 3                        |
| COS *:                        | 0.95                         |
| PRA:                          | LC 10/150-400/40 bDW SC PRE2 |