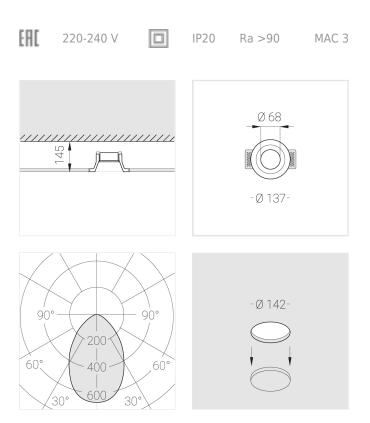

## Specifications

| Measurements:<br>Net weight:  | D137x96 mm<br>0.75 kg        |
|-------------------------------|------------------------------|
| Round<br>Body:                | Gypsum                       |
| Illuminant:                   | LED                          |
| Electrical safety class:      | II                           |
| Degree of protection:         | IP20                         |
| Rated power:                  | 11.2 w                       |
| Luminaire luminous flux*:     | 646 lm                       |
| Light output*:                | 58.00 lm/w                   |
| Colorful temperature*:        | 2700 K                       |
| Color rendering index*:       | Ra >90                       |
| Color temperature stability*: | MAC 3                        |
| cos *:                        | 0.96                         |
| PRA:                          | LC 10/150-400/40 bDW SC PRE2 |