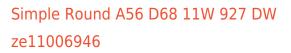

## Trimless recessed luminaire

Tenit-

## Specifications

| Measurements:<br>Net weight:  | D137x96 mm<br>0.75 kg        |
|-------------------------------|------------------------------|
| Round<br>Body:                | Gypsum                       |
| Illuminant:                   | LED                          |
| Electrical safety class:      | II                           |
| Degree of protection:         | IP20                         |
| Rated power:                  | 11.2 w                       |
| Luminaire luminous flux*:     | 646 lm                       |
| Light output*:                | 58.00 lm/w                   |
| Colorful temperature*:        | 2700 K                       |
| Color rendering index*:       | Ra >90                       |
| Color temperature stability*: | MAC 3                        |
| cos *:                        | 0.96                         |
| PRA:                          | LC 10/150-400/40 bDW SC PRE2 |