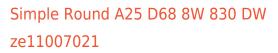

## Trimless recessed luminaire

Tenit-

## Specifications

| Measurements:<br>Net weight:  | D137x70 mm<br>0.71 kg        |
|-------------------------------|------------------------------|
| Round<br>Body:<br>Illuminant: | Gypsum<br>LED                |
| Electrical safety class:      | Ш                            |
| Degree of protection:         | IP20                         |
| Rated power:                  | 8.1 w                        |
| Luminaire luminous flux*:     | 639 lm                       |
| Light output*:                | 79.00 lm/w                   |
| Colorful temperature*:        | 3000 K                       |
| Color rendering index*:       | Ra >80                       |
| Color temperature stability*: | MAC 3                        |
| cos *:                        | 0.95                         |
| PRA:                          | LC 10/150-400/40 bDW SC PRE2 |