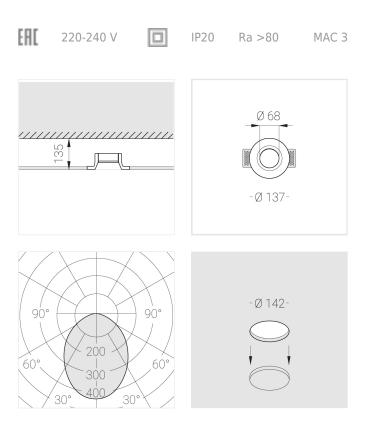

## Specifications

| Measurements:<br>Net weight:  | D137x70 mm<br>0.71 kg        |
|-------------------------------|------------------------------|
| Round<br>Body:<br>Illuminant: | Gypsum<br>LED                |
| Electrical safety class:      | Ш                            |
| Degree of protection:         | IP20                         |
| Rated power:                  | 8.1 w                        |
| Luminaire luminous flux*:     | 639 lm                       |
| Light output*:                | 79.00 lm/w                   |
| Colorful temperature*:        | 3000 K                       |
| Color rendering index*:       | Ra >80                       |
| Color temperature stability*: | MAC 3                        |
| cos *:                        | 0.95                         |
| PRA:                          | LC 10/150-400/40 bDW SC PRE2 |