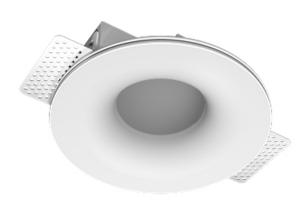

## Specifications

| Measurements:<br>Net weight:  | D167x70 mm<br>0.77 kg        |
|-------------------------------|------------------------------|
| Round<br>Body:                | Gypsum                       |
| Illuminant:                   | LED                          |
| Electrical safety class:      | П                            |
| Degree of protection:         | IP20                         |
| Rated power:                  | 8.1 w                        |
| Luminaire luminous flux*:     | 560 lm                       |
| Light output*:                | 69.00 lm/w                   |
| Colorful temperature*:        | 3000 K                       |
| Color rendering index*:       | Ra >90                       |
| Color temperature stability*: | MAC 3                        |
| COS *:                        | 0.95                         |
| PRA:                          | LC 10/150-400/40 bDW SC PRE2 |