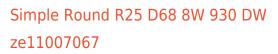

## Trimless recessed luminaire

Tenit-

## Specifications

| Measurements:<br>Net weight:  | D167x70 mm<br>0.77 kg        |
|-------------------------------|------------------------------|
| Round<br>Body:                | Gypsum                       |
| Illuminant:                   | LED                          |
| Electrical safety class:      | П                            |
| Degree of protection:         | IP20                         |
| Rated power:                  | 8.1 w                        |
| Luminaire luminous flux*:     | 560 lm                       |
| Light output*:                | 69.00 lm/w                   |
| Colorful temperature*:        | 3000 K                       |
| Color rendering index*:       | Ra >90                       |
| Color temperature stability*: | MAC 3                        |
| COS *:                        | 0.95                         |
| PRA:                          | LC 10/150-400/40 bDW SC PRE2 |