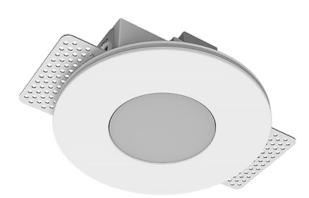

## Specifications

| Measurements:<br>Net weight:          | D137x50 mm<br>0.69 kg            |
|---------------------------------------|----------------------------------|
| Round<br>Body:<br>Illuminant:         | Gypsum<br>LED                    |
| Electrical safety class:              |                                  |
| Degree of protection:<br>Rated power: | IP20<br>8.1 w                    |
| Luminaire luminous flux*:             | 707 Im                           |
| Light output*:                        | 87.00 lm/w                       |
| Colorful temperature*:                | 3000 K                           |
| Color rendering index*:               | Ra >80                           |
| Color temperature stability*:         | MAC 3                            |
| COS *:                                | 0.95                             |
| PRA:                                  | LCA 10W 150-400mA one4all SC PRE |