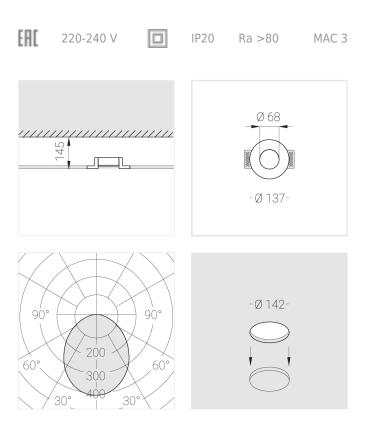

## Specifications

| Measurements:<br>Net weight:          | D137x50 mm<br>0.69 kg            |
|---------------------------------------|----------------------------------|
| Round<br>Body:<br>Illuminant:         | Gypsum<br>LED                    |
| Electrical safety class:              |                                  |
| Degree of protection:<br>Rated power: | IP20<br>8.1 w                    |
| Luminaire luminous flux*:             | 707 Im                           |
| Light output*:                        | 87.00 lm/w                       |
| Colorful temperature*:                | 3000 K                           |
| Color rendering index*:               | Ra >80                           |
| Color temperature stability*:         | MAC 3                            |
| COS *:                                | 0.95                             |
| PRA:                                  | LCA 10W 150-400mA one4all SC PRE |