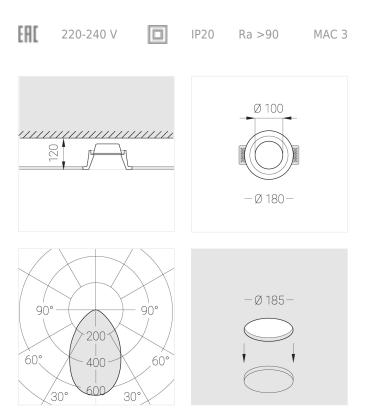

## Specifications

| Measurements:<br>Net weight:  | D180x96 mm<br>1.01 kg    |
|-------------------------------|--------------------------|
| Round<br>Body:<br>Illuminant: | Gypsum<br>LED            |
| Electrical safety class:      |                          |
| Degree of protection:         | IP20                     |
| Rated power:                  | 8 w                      |
| Luminaire luminous flux*:     | 639 lm                   |
| Light output*:                | 80.00 lm/w               |
| Colorful temperature*:        | 3000 K                   |
| Color rendering index*:       | Ra >90                   |
| Color temperature stability*: | MAC 3                    |
| COS *:                        | 0.5                      |
| PRA:                          | LC 8/180/44 fixC SR SNC2 |