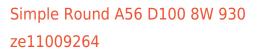

## Trimless recessed luminaire

Tenit-

## Specifications

| Measurements:<br>Net weight:  | D180x96 mm<br>1.01 kg    |
|-------------------------------|--------------------------|
| Round<br>Body:<br>Illuminant: | Gypsum<br>LED            |
| Electrical safety class:      |                          |
| Degree of protection:         | IP20                     |
| Rated power:                  | 8 w                      |
| Luminaire luminous flux*:     | 639 lm                   |
| Light output*:                | 80.00 lm/w               |
| Colorful temperature*:        | 3000 K                   |
| Color rendering index*:       | Ra >90                   |
| Color temperature stability*: | MAC 3                    |
| COS *:                        | 0.5                      |
| PRA:                          | LC 8/180/44 fixC SR SNC2 |