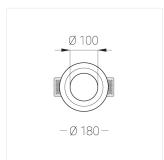

### **Specifications**

| Measurements: | D180x96 mm |
|---------------|------------|
| Net weight:   | 1.1 kg     |

Round

Body: Gypsum Illuminant: LED

Electrical safety class: Ш Degree of protection: IP20 Rated power: 8.7 w Luminaire luminous flux\*: 741 lm Light output\*: 85.00 lm/w Colorful temperature\*: 3000 K Color rendering index\*: Ra >80 Color temperature stability\*: MAC 3 cos \*: 0.92 PRA: LC 10/150-400/40 bDW SC PRE2