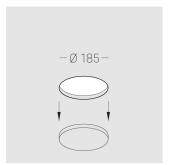

### **Specifications**

| Measurements: | D180x96 mm |
|---------------|------------|
| Net weight:   | 1.1 kg     |

Round

Body: Gypsum Illuminant: LED

Electrical safety class: Ш Degree of protection: IP20 Rated power: 8.7 w Luminaire luminous flux\*: 741 lm Light output\*: 85.00 lm/w Colorful temperature\*: 3000 K Color rendering index\*: Ra >80 Color temperature stability\*: MAC 3 cos \*: 0.92 PRA: LC 10/150-400/40 bDW SC PRE2