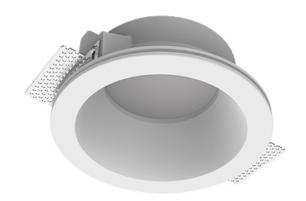

## Trimless recessed luminaire

# Simple Round A56 D100 8W 830 DW ze11007801

220-240 V

IP20 Ra >80

MAC 3

### **Specifications**

| Measurements: | D180x96 mm |
|---------------|------------|
| Net weight:   | 1.1 kg     |

Round

Body: Gypsum Illuminant: LED

Electrical safety class: Ш Degree of protection: IP20 Rated power: 8.7 w Luminaire luminous flux\*: 741 lm Light output\*: 85.00 lm/w Colorful temperature\*: 3000 K Color rendering index\*: Ra >80 Color temperature stability\*: MAC 3 cos \*: 0.92 PRA: LC 10/150-400/40 bDW SC PRE2