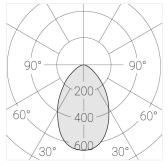

### **Specifications**

| Measurements: | D180x96 mm |
|---------------|------------|
| Net weight:   | 1.1 kg     |

Round

Body: Gypsum Illuminant: LED

Electrical safety class: Ш Degree of protection: IP20 Rated power: 8.7 w Luminaire luminous flux\*: 741 lm Light output\*: 85.00 lm/w Colorful temperature\*: 3000 K Color rendering index\*: Ra >80 Color temperature stability\*: MAC 3 cos \*: 0.92 PRA: LC 10/150-400/40 bDW SC PRE2