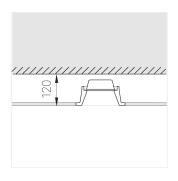

### **Specifications**

| Measurements: | D180x96 mm |
|---------------|------------|
| Net weight:   | 1.1 kg     |

Round

Body: Gypsum Illuminant: LED

Electrical safety class: Ш Degree of protection: IP20 Rated power: 8.7 w Luminaire luminous flux\*: 741 lm Light output\*: 85.00 lm/w Colorful temperature\*: 3000 K Color rendering index\*: Ra >80 Color temperature stability\*: MAC 3 cos \*: 0.92 PRA: LC 10/150-400/40 bDW SC PRE2