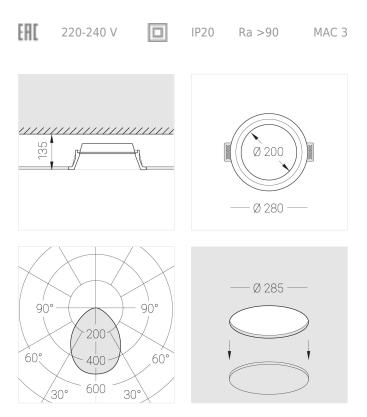

## Specifications

| Measurements:                 | D280x96 mm                |
|-------------------------------|---------------------------|
| Net weight:                   | 1.89 kg                   |
| Round<br>Body:<br>Illuminant: | Gypsum<br>LED             |
| Electrical safety class:      | II                        |
| Degree of protection:         | IP20                      |
| Rated power:                  | 19.6 w                    |
| Luminaire luminous flux*:     | 1710 lm                   |
| Light output*:                | 87.00 lm/w                |
| Colorful temperature*:        | 3000 K                    |
| Color rendering index*:       | Ra >90                    |
| Color temperature stability*: | MAC 3                     |
| cos *:                        | 0.93                      |
| PRA:                          | LC 21/500/42 fixC SR ADV2 |