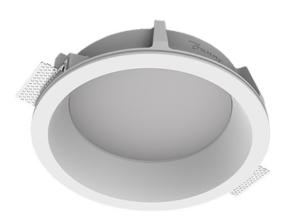

## Specifications

| Measurements:                 | D280x96 mm                |
|-------------------------------|---------------------------|
| Net weight:                   | 1.89 kg                   |
| Round<br>Body:<br>Illuminant: | Gypsum<br>LED             |
| Electrical safety class:      | II                        |
| Degree of protection:         | IP20                      |
| Rated power:                  | 19.6 w                    |
| Luminaire luminous flux*:     | 1710 lm                   |
| Light output*:                | 87.00 lm/w                |
| Colorful temperature*:        | 3000 K                    |
| Color rendering index*:       | Ra >90                    |
| Color temperature stability*: | MAC 3                     |
| cos *:                        | 0.93                      |
| PRA:                          | LC 21/500/42 fixC SR ADV2 |