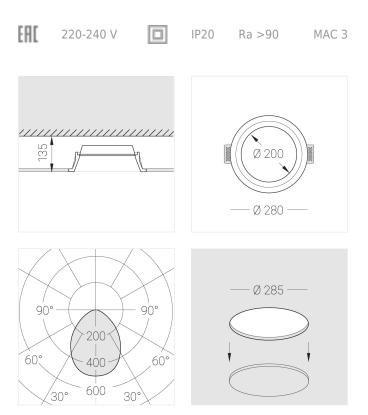

## Specifications

| Measurements:                 | D280x96 mm                |
|-------------------------------|---------------------------|
| Net weight:                   | 1.89 kg                   |
| Round<br>Body:<br>Illuminant: | Gypsum<br>LED             |
| Electrical safety class:      | II                        |
| Degree of protection:         | IP20                      |
| Rated power:                  | 27.7 w                    |
| Luminaire luminous flux*:     | 2341 lm                   |
| Light output*:                | 85.00 lm/w                |
| Colorful temperature*:        | 3000 K                    |
| Color rendering index*:       | Ra >90                    |
| Color temperature stability*: | MAC 3                     |
| cos *:                        | 0.95                      |
| PRA:                          | LC 30/700/42 fixC SR ADV2 |