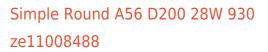

## Trimless recessed luminaire







Tenit-

## Complectation

| Body               | 1 |
|--------------------|---|
| LED module         | 1 |
| Conrol gear        | 1 |
| Fastener           | 2 |
| Screw x6           | 4 |
| Screw self-tapping | 2 |
| Washer D5          | 4 |
|                    |   |

## Dimming by TRIAC accessible on request

The manufacturer reserves the right to change the configuration of the LED luminaire.

## Specifications

| Measurements:                 | D280x96 mm                |
|-------------------------------|---------------------------|
| Net weight:                   | 1.89 kg                   |
| Round<br>Body:<br>Illuminant: | Gypsum<br>LED             |
| Electrical safety class:      | II                        |
| Degree of protection:         | IP20                      |
| R