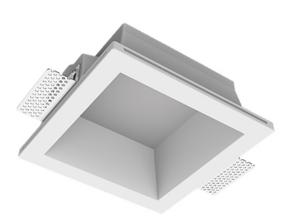

# Trimless recessed luminaire

## Simple Quadro A56 100x100 9W 840 ze11009122

#### Specifications

| Measurements:<br>Net weight:   | 180x180x96 mm<br>1.35 kg |
|--------------------------------|--------------------------|
| Square<br>Body:<br>Illuminant: | Gypsum<br>LED            |
| Electrical safety class:       | II                       |
| Degree of protection:          | IP20                     |
| Rated power:                   | 8.6 w                    |
| Luminaire luminous flux*:      | 874 lm                   |
| Light output*:                 | 102 lm/w                 |
| Colorful temperature*:         | 4000 K                   |
| Color rendering index*:        | Ra >80                   |
| Color temperature stability*:  | MAC 3                    |
| COS *:                         | 0.51                     |
| PRA:                           | LC 8/180/44 fixC SR SNC2 |