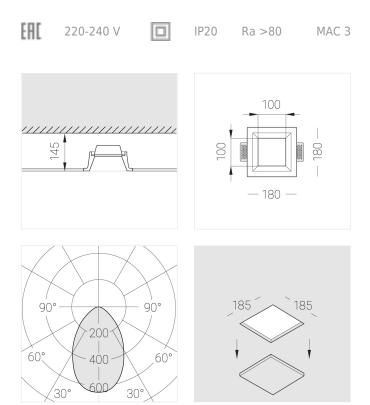

#### Specifications

| Measurements:<br>Net weight:   | 180x180x96 mm<br>1.35 kg |
|--------------------------------|--------------------------|
| Square<br>Body:<br>Illuminant: | Gypsum<br>LED            |
| Electrical safety class:       | II                       |
| Degree of protection:          | IP20                     |
| Rated power:                   | 8.6 w                    |
| Luminaire luminous flux*:      | 874 lm                   |
| Light output*:                 | 102 lm/w                 |
| Colorful temperature*:         | 4000 K                   |
| Color rendering index*:        | Ra >80                   |
| Color temperature stability*:  | MAC 3                    |
| COS *:                         | 0.51                     |
| PRA:                           | LC 8/180/44 fixC SR SNC2 |