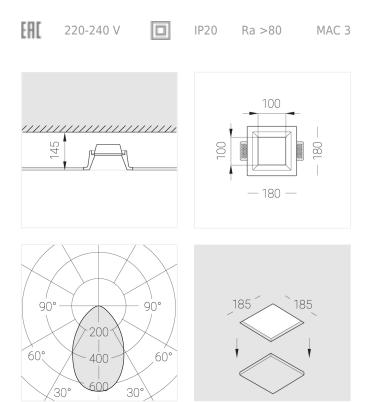

## Specifications

| Measurements:<br>Net weight:   | 180x180x96 mm<br>1.35 kg  |
|--------------------------------|---------------------------|
| Square<br>Body:<br>Illuminant: | Gypsum<br>LED             |
| Electrical safety class:       |                           |
| Degree of protection:          | IP20                      |
| Rated power:                   | 11.9 w                    |
| Luminaire luminous flux*:      | 1199 lm                   |
| Light output*:                 | 101 lm/w                  |
| Colorful temperature*:         | 4000 K                    |
| Color rendering index*:        | Ra >80                    |
| Color temperature stability*:  | MAC 3                     |
| COS *:                         | 0.54                      |
| PRA:                           | LC 10/250/40 fixC SR SNC2 |