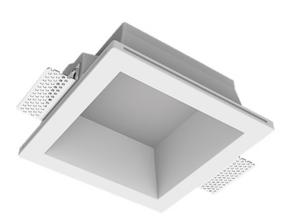

## Trimless recessed luminaire

Simple Quadro A56 100x100 12W 840 ze11005003

## Specifications

| Measurements:<br>Net weight:   | 180x180x96 mm<br>1.35 kg  |
|--------------------------------|---------------------------|
| Square<br>Body:<br>Illuminant: | Gypsum<br>LED             |
| Electrical safety class:       |                           |
| Degree of protection:          | IP20                      |
| Rated power:                   | 11.9 w                    |
| Luminaire luminous flux*:      | 1199 lm                   |
| Light output*:                 | 101 lm/w                  |
| Colorful temperature*:         | 4000 K                    |
| Color rendering index*:        | Ra >80                    |
| Color temperature stability*:  | MAC 3                     |
| COS *:                         | 0.54                      |
| PRA:                           | LC 10/250/40 fixC SR SNC2 |