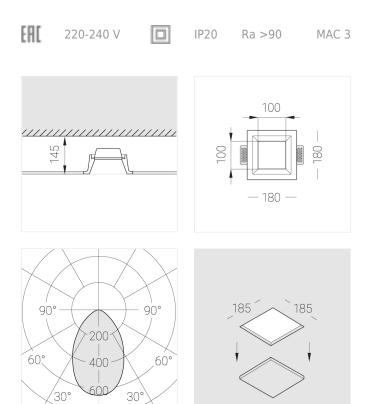

## Specifications

| Measurements:<br>Net weight:  | 180x180x96 mm<br>1.35 kg  |
|-------------------------------|---------------------------|
| Square<br>Body:               | Gypsum                    |
| Illuminant:                   | LED                       |
| Electrical safety class:      | II                        |
| Degree of protection:         | IP20                      |
| Rated power:                  | 11.9 w                    |
| Luminaire luminous flux*:     | 883 lm                    |
| Light output*:                | 74 lm/w                   |
| Colorful temperature*:        | 2700 K                    |
| Color rendering index*:       | Ra >90                    |
| Color temperature stability*: | MAC 3                     |
| cos *:                        | 0.54                      |
| PRA:                          | LC 10/250/40 fixC SR SNC2 |