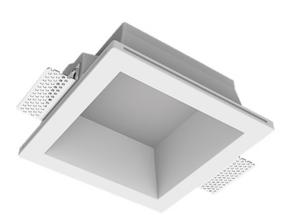

## Trimless recessed luminaire

## Specifications

| Measurements:<br>Net weight:  | 180x180x96 mm<br>1.35 kg  |
|-------------------------------|---------------------------|
| Square<br>Body:               | Gypsum                    |
| Illuminant:                   | LED                       |
| Electrical safety class:      | II                        |
| Degree of protection:         | IP20                      |
| Rated power:                  | 11.9 w                    |
| Luminaire luminous flux*:     | 883 lm                    |
| Light output*:                | 74 lm/w                   |
| Colorful temperature*:        | 2700 K                    |
| Color rendering index*:       | Ra >90                    |
| Color temperature stability*: | MAC 3                     |
| cos *:                        | 0.54                      |
| PRA:                          | LC 10/250/40 fixC SR SNC2 |