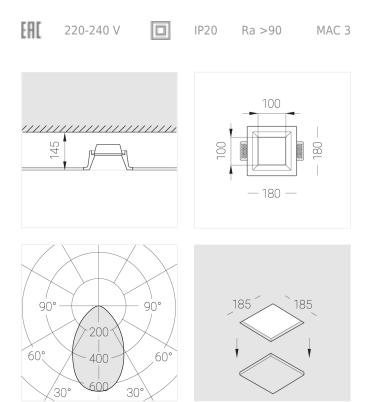

## Specifications

| Measurements:<br>Net weight:   | 180x180x96 mm<br>1.35 kg  |
|--------------------------------|---------------------------|
| Square<br>Body:<br>Illuminant: | Gypsum<br>LED             |
| Electrical safety class:       |                           |
| Degree of protection:          | IP20                      |
| Rated power:                   | 11.9 w                    |
| Luminaire luminous flux*:      | 960 lm                    |
| Light output*:                 | 81 lm/w                   |
| Colorful temperature*:         | 3000 K                    |
| Color rendering index*:        | Ra >90                    |
| Color temperature stability*:  | MAC 3                     |
| COS *:                         | 0.54                      |
| PRA:                           | LC 10/250/40 fixC SR SNC2 |