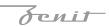

## Trimless recessed luminaire

Simple Quadro A56 100x100 12W 930 ze11005007

## Specifications

| Measurements:<br>Net weight:   | 180x180x96 mm<br>1.35 kg  |
|--------------------------------|---------------------------|
| Square<br>Body:<br>Illuminant: | Gypsum<br>LED             |
| Electrical safety class:       |                           |
| Degree of protection:          | IP20                      |
| Rated power:                   | 11.9 w                    |
| Luminaire luminous flux*:      | 960 lm                    |
| Light output*:                 | 81 lm/w                   |
| Colorful temperature*:         | 3000 K                    |
| Color rendering index*:        | Ra >90                    |
| Color temperature stability*:  | MAC 3                     |
| COS *:                         | 0.54                      |
| PRA:                           | LC 10/250/40 fixC SR SNC2 |