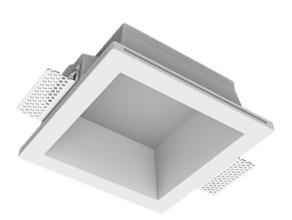

## Simple Quadro A56 100x100 17W 940 ze11005010

#### Specifications

| Measurements:<br>Net weight:   | 180x180x96 mm<br>1.35 kg  |
|--------------------------------|---------------------------|
| Square<br>Body:<br>Illuminant: | Gypsum<br>LED             |
| Electrical safety class:       | II                        |
| Degree of protection:          | IP20                      |
| Rated power:                   | 16.8 w                    |
| Luminaire luminous flux*:      | 1420 lm                   |
| Light output*:                 | 85 lm/w                   |
| Colorful temperature*:         | 4000 K                    |
| Color rendering index*:        | Ra >90                    |
| Color temperature stability*:  | MAC 3                     |
| cos *:                         | 0.55                      |
| PRA:                           | LC 15/350/43 fixC SR SNC2 |