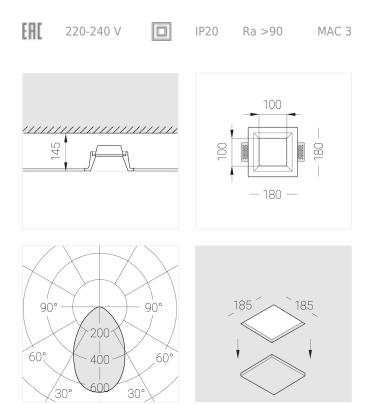

#### Specifications

| Measurements:<br>Net weight:   | 180x180x96 mm<br>1.35 kg  |
|--------------------------------|---------------------------|
| Square<br>Body:<br>Illuminant: | Gypsum<br>LED             |
| Electrical safety class:       | II                        |
| Degree of protection:          | IP20                      |
| Rated power:                   | 16.8 w                    |
| Luminaire luminous flux*:      | 1420 lm                   |
| Light output*:                 | 85 lm/w                   |
| Colorful temperature*:         | 4000 K                    |
| Color rendering index*:        | Ra >90                    |
| Color temperature stability*:  | MAC 3                     |
| cos *:                         | 0.55                      |
| PRA:                           | LC 15/350/43 fixC SR SNC2 |