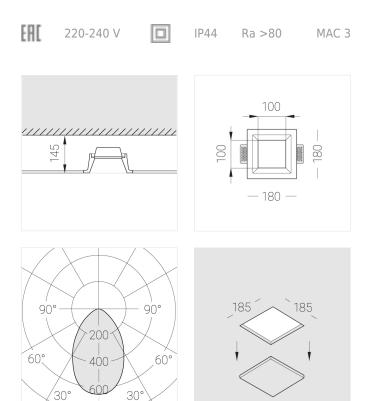

#### **Specifications**

| Measurements:<br>Net weight:   | 180x180x96 mm<br>1.48 kg  |
|--------------------------------|---------------------------|
| Square<br>Body:<br>Illuminant: | Gypsum<br>LED             |
| Electrical safety class:       | II                        |
| Degree of protection:          | IP44                      |
| Rated power:                   | 16.8 w                    |
| Luminaire luminous flux*:      | 1525 lm                   |
| Light output*:                 | 91 lm/w                   |
| Colorful temperature*:         | 3000 K                    |
| Color rendering index*:        | Ra >80                    |
| Color temperature stability*:  | MAC 3                     |
| cos *:                         | 0.55                      |
| PRA:                           | LC 15/350/43 fixC SC SNC2 |