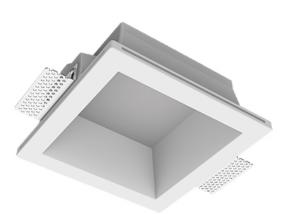

# Trimless recessed luminaire

## Simple Quadro A56 100x100 17W 830 IP44 ze11005012

Senit

#### **Specifications**

| Measurements:<br>Net weight:   | 180x180x96 mm<br>1.48 kg  |
|--------------------------------|---------------------------|
| Square<br>Body:<br>Illuminant: | Gypsum<br>LED             |
| Electrical safety class:       | II                        |
| Degree of protection:          | IP44                      |
| Rated power:                   | 16.8 w                    |
| Luminaire luminous flux*:      | 1525 lm                   |
| Light output*:                 | 91 lm/w                   |
| Colorful temperature*:         | 3000 K                    |
| Color rendering index*:        | Ra >80                    |
| Color temperature stability*:  | MAC 3                     |
| cos *:                         | 0.55                      |
| PRA:                           | LC 15/350/43 fixC SC SNC2 |