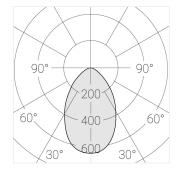

#### **Specifications**

| Measurements: | 180x180x96 mm |
|---------------|---------------|
| Net weight:   | 1.48 kg       |
|               |               |

Square

Body: Gypsum Illuminant: LED

Electrical safety class: Ш Degree of protection: IP44 Rated power: 16.8 w Luminaire luminous flux\*: 1210 lm Light output\*: 72.00 lm/w Colorful temperature\*: 2700 K Color rendering index\*: Ra >90 Color temperature stability\*: MAC 3 cos \*: 0.55 PRA: LC 15/350/43 fixC SC SNC2