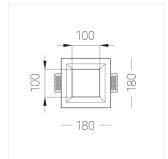

#### **Specifications**

| Measurements: | 180x180x96 mm |
|---------------|---------------|
| Net weight:   | 1.48 kg       |
|               |               |

Square

Body: Gypsum Illuminant: LED

Electrical safety class: Ш Degree of protection: IP44 Rated power: 16.8 w Luminaire luminous flux\*: 1210 lm Light output\*: 72.00 lm/w Colorful temperature\*: 2700 K Color rendering index\*: Ra >90 Color temperature stability\*: MAC 3 cos \*: 0.55 PRA: LC 15/350/43 fixC SC SNC2