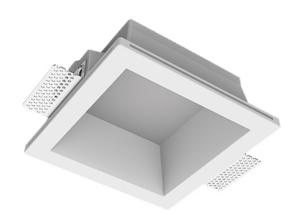

# Simple Quadro A56 100x100 17W 927 IP44 ze11005016

#### **Specifications**

| Measurements: | 180x180x96 mm |
|---------------|---------------|
| Net weight:   | 1.48 kg       |
|               |               |

Square

Body: Gypsum Illuminant: LED

Electrical safety class: Ш Degree of protection: IP44 Rated power: 16.8 w Luminaire luminous flux\*: 1210 lm Light output\*: 72.00 lm/w Colorful temperature\*: 2700 K Color rendering index\*: Ra >90 Color temperature stability\*: MAC 3 cos \*: 0.55 PRA: LC 15/350/43 fixC SC SNC2