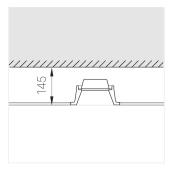

#### **Specifications**

| Measurements: | 180x180x96 mm |
|---------------|---------------|
| Net weight:   | 1.48 kg       |
|               |               |

Square

Body: Gypsum Illuminant: LED

Electrical safety class: Ш Degree of protection: IP44 Rated power: 16.8 w Luminaire luminous flux\*: 1210 lm Light output\*: 72.00 lm/w Colorful temperature\*: 2700 K Color rendering index\*: Ra >90 Color temperature stability\*: MAC 3 cos \*: 0.55 PRA: LC 15/350/43 fixC SC SNC2