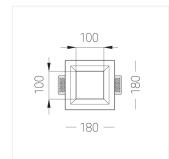

### **Specifications**

| Measurements: | 180x180x96 mm |
|---------------|---------------|
| Net weight:   | 1.48 kg       |
|               |               |

Square

Body: Gypsum Illuminant: LED

Electrical safety class: Ш Degree of protection: IP44 Rated power: 8.6 w Luminaire luminous flux\*: 699 lm Light output\*: 81 lm/w Colorful temperature\*: 3000 K Color rendering index\*: Ra >90 Color temperature stability\*: MAC 3 cos \*: 0.51 PRA: LC 8/180/44 fixC SC SNC2