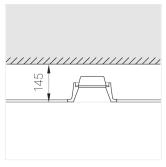

### **Specifications**

| Measurements: | 180x180x96 mm |
|---------------|---------------|
| Net weight:   | 1.48 kg       |
|               |               |

Square

Body: Gypsum Illuminant: LED

Electrical safety class: Ш Degree of protection: IP44 Rated power: 8.6 w Luminaire luminous flux\*: 699 lm Light output\*: 81 lm/w Colorful temperature\*: 3000 K Color rendering index\*: Ra >90 Color temperature stability\*: MAC 3 cos \*: 0.51 PRA: LC 8/180/44 fixC SC SNC2