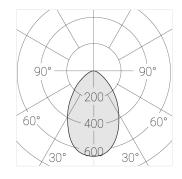

### **Specifications**

| Measurements: | 180x180x96 mm |
|---------------|---------------|
| Net weight:   | 1.48 kg       |
|               |               |

Square

Body: Gypsum Illuminant: LED

Electrical safety class: Ш Degree of protection: IP44 Rated power: 8.6 w Luminaire luminous flux\*: 699 lm Light output\*: 81 lm/w Colorful temperature\*: 3000 K Color rendering index\*: Ra >90 Color temperature stability\*: MAC 3 cos \*: 0.51 PRA: LC 8/180/44 fixC SC SNC2