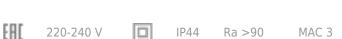

### **Specifications**

| Measurements: | 180x180x96 mm |
|---------------|---------------|
| Net weight:   | 1.48 kg       |
|               |               |

Square

Body: Gypsum Illuminant: LED

Electrical safety class: Ш Degree of protection: IP44 Rated power: 8.6 w Luminaire luminous flux\*: 699 lm Light output\*: 81 lm/w Colorful temperature\*: 3000 K Color rendering index\*: Ra >90 Color temperature stability\*: MAC 3 cos \*: 0.51 PRA: LC 8/180/44 fixC SC SNC2