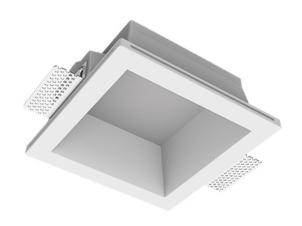

## Trimless recessed luminaire

# Simple Quadro A56 100x100 9W 930 IP44 ze11009129

### **Specifications**

| Measurements: | 180x180x96 mm |
|---------------|---------------|
| Net weight:   | 1.48 kg       |
|               |               |

Square

Body: Gypsum Illuminant: LED

Electrical safety class: Ш Degree of protection: IP44 Rated power: 8.6 w Luminaire luminous flux\*: 699 lm Light output\*: 81 lm/w Colorful temperature\*: 3000 K Color rendering index\*: Ra >90 Color temperature stability\*: MAC 3 cos \*: 0.51 PRA: LC 8/180/44 fixC SC SNC2