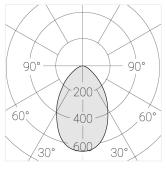

### **Specifications**

| Measurements: | 180x180x96 mm |
|---------------|---------------|
| Net weight:   | 1.48 kg       |
|               |               |

Square

Body: Gypsum Illuminant: LED

Electrical safety class: Ш Degree of protection: IP44 Rated power: 8.6 w Luminaire luminous flux\*: 755 lm Light output\*: 88.00 lm/w Colorful temperature\*: 4000 K Color rendering index\*: Ra >90 Color temperature stability\*: MAC 3 cos \*: 0.51 PRA: LC 8/180/44 fixC SC SNC2