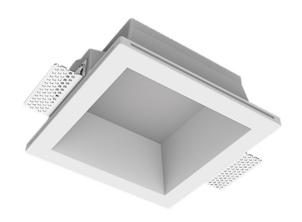

## Trimless recessed luminaire

MAC 3

# Simple Quadro A56 100x100 9W 940 IP44 ze11009130

### **Specifications**

| Measurements: | 180x180x96 mm |
|---------------|---------------|
| Net weight:   | 1.48 kg       |
|               |               |

Square

Body: Gypsum Illuminant: LED

Electrical safety class: Ш Degree of protection: IP44 Rated power: 8.6 w Luminaire luminous flux\*: 755 lm Light output\*: 88.00 lm/w Colorful temperature\*: 4000 K Color rendering index\*: Ra >90 Color temperature stability\*: MAC 3 cos \*: 0.51 PRA: LC 8/180/44 fixC SC SNC2