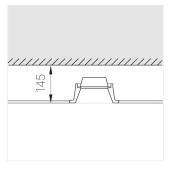

### **Specifications**

| Measurements: | 180x180x96 mm |
|---------------|---------------|
| Net weight:   | 1.48 kg       |
|               |               |

Square

Body: Gypsum Illuminant: LED

Electrical safety class: Ш Degree of protection: IP44 Rated power: 8.6 w Luminaire luminous flux\*: 755 lm Light output\*: 88.00 lm/w Colorful temperature\*: 4000 K Color rendering index\*: Ra >90 Color temperature stability\*: MAC 3 cos \*: 0.51 PRA: LC 8/180/44 fixC SC SNC2