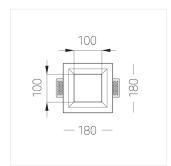

### **Specifications**

| Measurements: | 180x180x96 mm |
|---------------|---------------|
| Net weight:   | 1.48 kg       |
|               |               |

Square

Body: Gypsum Illuminant: LED

Electrical safety class: Ш Degree of protection: IP44 Rated power: 8.6 w Luminaire luminous flux\*: 755 lm Light output\*: 88.00 lm/w Colorful temperature\*: 4000 K Color rendering index\*: Ra >90 Color temperature stability\*: MAC 3 cos \*: 0.51 PRA: LC 8/180/44 fixC SC SNC2