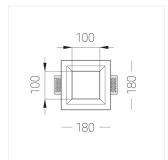

### **Specifications**

| Measurements: | 180x180x96 mm |
|---------------|---------------|
| Net weight:   | 1.49 kg       |
|               |               |

Square

Body: Gypsum Illuminant: LED

Electrical safety class: Ш Degree of protection: IP20 Rated power: 12.2 w Luminaire luminous flux\*: 1199 lm Light output\*: 98 lm/w Colorful temperature\*: 4000 K Color rendering index\*: Ra >80 Color temperature stability\*: MAC 3 cos \*: PRA: LCAI 15W 150mA-400mA ECO slim