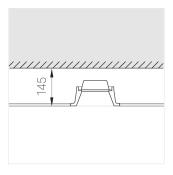

### **Specifications**

| Measurements: | 180x180x96 mm |
|---------------|---------------|
| Net weight:   | 1.49 kg       |
|               |               |

Square

Body: Gypsum Illuminant: LED

Electrical safety class: Ш Degree of protection: IP20 Rated power: 12.2 w Luminaire luminous flux\*: 1199 lm Light output\*: 98 lm/w Colorful temperature\*: 4000 K Color rendering index\*: Ra >80 Color temperature stability\*: MAC 3 cos \*: PRA: LCAI 15W 150mA-400mA ECO slim