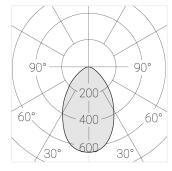

### **Specifications**

| Measurements: | 180x180x96 mm |
|---------------|---------------|
| Net weight:   | 1.49 kg       |
|               |               |

Square

Body: Gypsum Illuminant: LED

Electrical safety class: Ш Degree of protection: IP20 Rated power: 12.2 w Luminaire luminous flux\*: 1199 lm Light output\*: 98 lm/w Colorful temperature\*: 4000 K Color rendering index\*: Ra >80 Color temperature stability\*: MAC 3 cos \*: PRA: LCAI 15W 150mA-400mA ECO slim