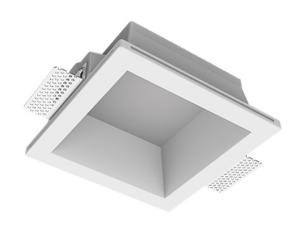

## Trimless recessed luminaire

# Simple Quadro A56 100x100 12W 840 DA ze11005033

### **Specifications**

| Measurements: | 180x180x96 mm |
|---------------|---------------|
| Net weight:   | 1.49 kg       |
|               |               |

Square

Body: Gypsum Illuminant: LED

Electrical safety class: Ш Degree of protection: IP20 Rated power: 12.2 w Luminaire luminous flux\*: 1199 lm Light output\*: 98 lm/w Colorful temperature\*: 4000 K Color rendering index\*: Ra >80 Color temperature stability\*: MAC 3 cos \*: PRA: LCAI 15W 150mA-400mA ECO slim