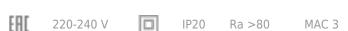

### **Specifications**

| Measurements: | 180x180x96 mm |
|---------------|---------------|
| Net weight:   | 1.49 kg       |
|               |               |

Square

Body: Gypsum Illuminant: LED

Electrical safety class: Ш Degree of protection: IP20 Rated power: 12.2 w Luminaire luminous flux\*: 1199 lm Light output\*: 98 lm/w Colorful temperature\*: 4000 K Color rendering index\*: Ra >80 Color temperature stability\*: MAC 3 cos \*: PRA: LCAI 15W 150mA-400mA ECO slim