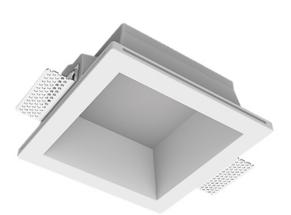

## Trimless recessed luminaire

Simple Quadro A56 100x100 9W 930 DA ze11009139

Senit

## **Specifications**

| Measurements:                  | 180x180x96 mm                 |
|--------------------------------|-------------------------------|
| Net weight:                    | 1.49 kg                       |
| Square<br>Body:<br>Illuminant: | Gypsum<br>LED                 |
| Electrical safety class:       | ll                            |
| Degree of protection:          | IP20                          |
| Rated power:                   | 9.3 w                         |
| Luminaire luminous flux*:      | 699 Im                        |
| Light output*:                 | 75 Im/w                       |
| Colorful temperature*:         | 3000 K                        |
| Color rendering index*:        | Ra >90                        |
| Color temperature stability*:  | MAC 3                         |
| cos *:                         | 0.71                          |
| PRA:                           | LCAI 15W 150mA-400mA ECO slim |