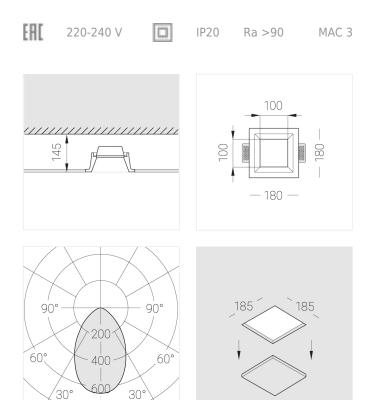

## **Specifications**

| Measurements:                  | 180x180x96 mm                 |
|--------------------------------|-------------------------------|
| Net weight:                    | 1.49 kg                       |
| Square<br>Body:<br>Illuminant: | Gypsum<br>LED                 |
| Electrical safety class:       | ll                            |
| Degree of protection:          | IP20                          |
| Rated power:                   | 9.3 w                         |
| Luminaire luminous flux*:      | 699 Im                        |
| Light output*:                 | 75 Im/w                       |
| Colorful temperature*:         | 3000 K                        |
| Color rendering index*:        | Ra >90                        |
| Color temperature stability*:  | MAC 3                         |
| cos *:                         | 0.71                          |
| PRA:                           | LCAI 15W 150mA-400mA ECO slim |