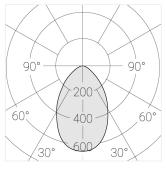

#### **Specifications**

| Measurements: | 180x180x96 mm |
|---------------|---------------|
| Net weight:   | 1.49 kg       |

Square

Body: Gypsum Illuminant: LED

Electrical safety class: Ш Degree of protection: IP20 Rated power: 12.2 w Luminaire luminous flux\*: 1037 lm Light output\*: 85 lm/w Colorful temperature\*: 4000 K Color rendering index\*: Ra >90 Color temperature stability\*: MAC 3 cos \*: PRA: LCAI 15W 150mA-400mA ECO slim