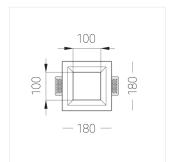

#### **Specifications**

| Measurements: | 180x180x96 mm |
|---------------|---------------|
| Net weight:   | 1.49 kg       |

Square

Body: Gypsum Illuminant: LED

Electrical safety class: Ш Degree of protection: IP20 Rated power: 12.2 w Luminaire luminous flux\*: 1037 lm Light output\*: 85 lm/w Colorful temperature\*: 4000 K Color rendering index\*: Ra >90 Color temperature stability\*: MAC 3 cos \*: PRA: LCAI 15W 150mA-400mA ECO slim