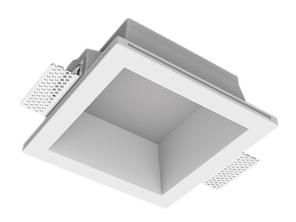

## Trimless recessed luminaire

### Senit

# Simple Quadro A56 100x100 12W 940 DA ze11005039

IP20 Ra >90

МАС 3

#### **Specifications**

| Measurements: | 180x180x96 mm |
|---------------|---------------|
| Net weight:   | 1.49 kg       |

Square

Body: Gypsum Illuminant: LED

Electrical safety class: Ш Degree of protection: IP20 Rated power: 12.2 w Luminaire luminous flux\*: 1037 lm Light output\*: 85 lm/w Colorful temperature\*: 4000 K Color rendering index\*: Ra >90 Color temperature stability\*: MAC 3 cos \*: PRA: LCAI 15W 150mA-400mA ECO slim