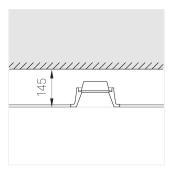

#### **Specifications**

| Measurements: | 180x180x96 mm |
|---------------|---------------|
| Net weight:   | 1.49 kg       |

Square

Body: Gypsum Illuminant: LED

Electrical safety class: Ш Degree of protection: IP20 Rated power: 12.2 w Luminaire luminous flux\*: 1037 lm Light output\*: 85 lm/w Colorful temperature\*: 4000 K Color rendering index\*: Ra >90 Color temperature stability\*: MAC 3 cos \*: PRA: LCAI 15W 150mA-400mA ECO slim