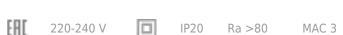

### **Specifications**

| Measurements: | 180x180x96 mm |
|---------------|---------------|
| Net weight:   | 1.44 kg       |
|               |               |

Square

Body: Gypsum Illuminant: LED

Electrical safety class: Ш Degree of protection: IP20 Rated power: 12.2 w Luminaire luminous flux\*: 1113 lm Light output\*: 91 lm/w Colorful temperature\*: 3000 K Color rendering index\*: Ra >80 Color temperature stability\*: MAC 3 cos \*: 0.96 PRA: LC 17/250-700/50 bDW SC PRE2