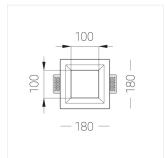

### **Specifications**

| Measurements: | 180x180x96 mm |
|---------------|---------------|
| Net weight:   | 1.44 kg       |
|               |               |

Square

Body: Gypsum Illuminant: LED

Electrical safety class: Ш Degree of protection: IP20 Rated power: 12.2 w Luminaire luminous flux\*: 1113 lm Light output\*: 91 lm/w Colorful temperature\*: 3000 K Color rendering index\*: Ra >80 Color temperature stability\*: MAC 3 cos \*: 0.96 PRA: LC 17/250-700/50 bDW SC PRE2