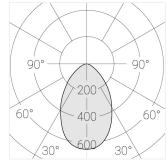

### **Specifications**

| Measurements: | 180x180x96 mm |
|---------------|---------------|
| Net weight:   | 1.44 kg       |
|               |               |

Square

Body: Gypsum Illuminant: LED

Electrical safety class: Ш Degree of protection: IP20 Rated power: 12.2 w Luminaire luminous flux\*: 1113 lm Light output\*: 91 lm/w Colorful temperature\*: 3000 K Color rendering index\*: Ra >80 Color temperature stability\*: MAC 3 cos \*: 0.96 PRA: LC 17/250-700/50 bDW SC PRE2