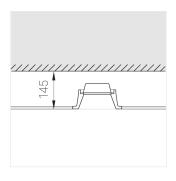

### **Specifications**

| Measurements: | 180x180x96 mm |
|---------------|---------------|
| Net weight:   | 1.44 kg       |
|               |               |

Square

Body: Gypsum Illuminant: LED

Electrical safety class: Ш Degree of protection: IP20 Rated power: 12.2 w Luminaire luminous flux\*: 1113 lm Light output\*: 91 lm/w Colorful temperature\*: 3000 K Color rendering index\*: Ra >80 Color temperature stability\*: MAC 3 cos \*: 0.96 PRA: LC 17/250-700/50 bDW SC PRE2