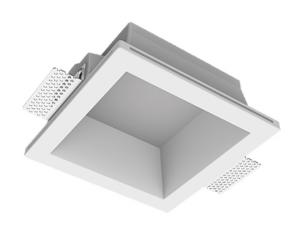

## Trimless recessed luminaire

# Simple Quadro A56 100x100 12W 830 DW ze11005802

### **Specifications**

| Measurements: | 180x180x96 mm |
|---------------|---------------|
| Net weight:   | 1.44 kg       |
|               |               |

Square

Body: Gypsum Illuminant: LED

Electrical safety class: Ш Degree of protection: IP20 Rated power: 12.2 w Luminaire luminous flux\*: 1113 lm Light output\*: 91 lm/w Colorful temperature\*: 3000 K Color rendering index\*: Ra >80 Color temperature stability\*: MAC 3 cos \*: 0.96 PRA: LC 17/250-700/50 bDW SC PRE2