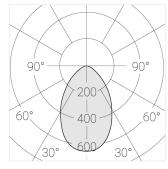

#### **Specifications**

| Measurements: | 180x180x96 mm |
|---------------|---------------|
| Net weight:   | 1.44 kg       |
|               |               |

Square

Body: Gypsum Illuminant: LED

Electrical safety class: Ш Degree of protection: IP20 Rated power: 9.1 w Luminaire luminous flux\*: 643 lm Light output\*: 71 lm/w Colorful temperature\*: 2700 K Color rendering index\*: Ra >90 Color temperature stability\*: MAC 3 cos \*: 0.95 PRA: LC 10/150-400/40 bDW SC PRE2