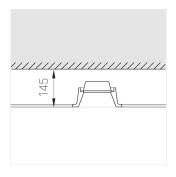

#### **Specifications**

| Measurements: | 180x180x96 mm |
|---------------|---------------|
| Net weight:   | 1.44 kg       |
|               |               |

Square

Body: Gypsum Illuminant: LED

Electrical safety class: Ш Degree of protection: IP20 Rated power: 9.1 w Luminaire luminous flux\*: 643 lm Light output\*: 71 lm/w Colorful temperature\*: 2700 K Color rendering index\*: Ra >90 Color temperature stability\*: MAC 3 cos \*: 0.95 PRA: LC 10/150-400/40 bDW SC PRE2