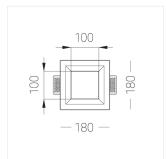

#### **Specifications**

| Measurements: | 180x180x96 mm |
|---------------|---------------|
| Net weight:   | 1.44 kg       |
|               |               |

Square

Body: Gypsum Illuminant: LED

Electrical safety class: Ш Degree of protection: IP20 Rated power: 9.1 w Luminaire luminous flux\*: 643 lm Light output\*: 71 lm/w Colorful temperature\*: 2700 K Color rendering index\*: Ra >90 Color temperature stability\*: MAC 3 cos \*: 0.95 PRA: LC 10/150-400/40 bDW SC PRE2