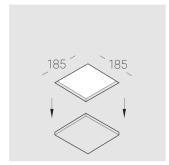

#### **Specifications**

| Measurements: | 180x180x96 mm |
|---------------|---------------|
| Net weight:   | 1.44 kg       |
|               |               |

Square

Body: Gypsum Illuminant: LED

Electrical safety class: Ш Degree of protection: IP20 Rated power: 9.1 w Luminaire luminous flux\*: 643 lm Light output\*: 71 lm/w Colorful temperature\*: 2700 K Color rendering index\*: Ra >90 Color temperature stability\*: MAC 3 cos \*: 0.95 PRA: LC 10/150-400/40 bDW SC PRE2