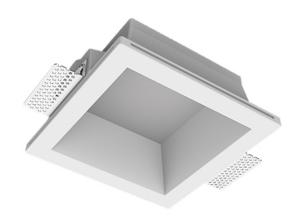

#### **Specifications**

| Measurements: | 180x180x96 mm |
|---------------|---------------|
| Net weight:   | 1.44 kg       |
|               |               |

Square

Body: Gypsum Illuminant: LED

Electrical safety class: Ш Degree of protection: IP20 Rated power: 9.1 w Luminaire luminous flux\*: 643 lm Light output\*: 71 lm/w Colorful temperature\*: 2700 K Color rendering index\*: Ra >90 Color temperature stability\*: MAC 3 cos \*: 0.95 PRA: LC 10/150-400/40 bDW SC PRE2