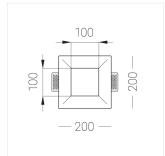

### **Specifications**

| Measurements: | 200x200x96 mm |
|---------------|---------------|
| Net weight:   | 1.48 kg       |

Square

Body: Gypsum Illuminant: LED

Electrical safety class: Ш Degree of protection: IP20 Rated power: 11.9 w Luminaire luminous flux\*: 1110 lm Light output\*: 93.00 lm/w Colorful temperature\*: 4000 K Color rendering index\*: Ra >80 Color temperature stability\*: MAC 3 cos \*: 0.54 PRA: LC 10/250/40 fixC SR SNC2