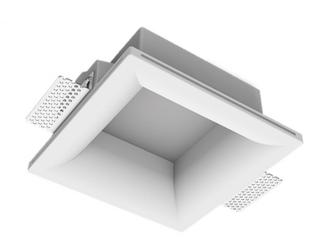

# Simple Quadro R50 100x100 12W 840 ze11005043

220-240 V

IP20 Ra >80

MAC 3

### **Specifications**

| Measurements: | 200x200x96 mm |
|---------------|---------------|
| Net weight:   | 1.48 kg       |

Square

Body: Gypsum Illuminant: LED

Electrical safety class: Ш Degree of protection: IP20 Rated power: 11.9 w Luminaire luminous flux\*: 1110 lm Light output\*: 93.00 lm/w Colorful temperature\*: 4000 K Color rendering index\*: Ra >80 Color temperature stability\*: MAC 3 cos \*: 0.54 PRA: LC 10/250/40 fixC SR SNC2