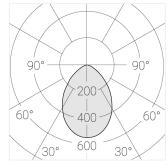

### **Specifications**

| Measurements: | 200x200x96 mm |
|---------------|---------------|
| Net weight:   | 1.48 kg       |

Square

Body: Gypsum Illuminant: LED

Electrical safety class: Ш Degree of protection: IP20 Rated power: 11.9 w Luminaire luminous flux\*: 1110 lm Light output\*: 93.00 lm/w Colorful temperature\*: 4000 K Color rendering index\*: Ra >80 Color temperature stability\*: MAC 3 cos \*: 0.54 PRA: LC 10/250/40 fixC SR SNC2