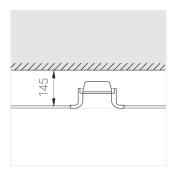

### **Specifications**

| Measurements: | 200x200x96 mm |
|---------------|---------------|
| Net weight:   | 1.48 kg       |

Square

Body: Gypsum Illuminant: LED

Electrical safety class: Ш Degree of protection: IP20 Rated power: 11.9 w Luminaire luminous flux\*: 1110 lm Light output\*: 93.00 lm/w Colorful temperature\*: 4000 K Color rendering index\*: Ra >80 Color temperature stability\*: MAC 3 cos \*: 0.54 PRA: LC 10/250/40 fixC SR SNC2