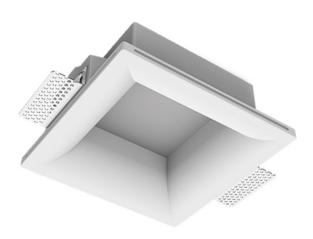

#### Specifications

| Measurements:<br>Net weight:   | 200x200x96 mm<br>1.48 kg |
|--------------------------------|--------------------------|
| Square<br>Body:<br>Illuminant: | Gypsum<br>LED            |
| Electrical safety class:       |                          |
| Degree of protection:          | IP20                     |
| Rated power:                   | 8.6 w                    |
| Luminaire luminous flux*:      | 647 lm                   |
| Light output*:                 | 75 lm/w                  |
| Colorful temperature*:         | 3000 K                   |
| Color rendering index*:        | Ra >90                   |
| Color temperature stability*:  | MAC 3                    |
| COS *:                         | 0.51                     |
| PRA:                           | LC 8/180/44 fixC SR SNC2 |