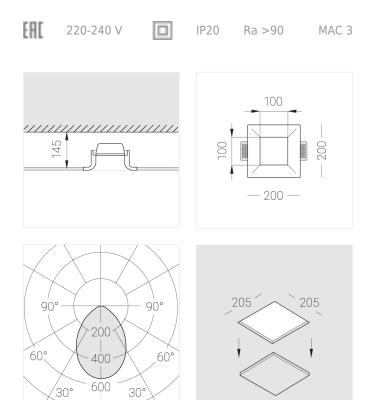

#### Specifications

| Measurements:<br>Net weight:   | 200x200x96 mm<br>1.48 kg |
|--------------------------------|--------------------------|
| Square<br>Body:<br>Illuminant: | Gypsum<br>LED            |
| Electrical safety class:       |                          |
| Degree of protection:          | IP20                     |
| Rated power:                   | 8.6 w                    |
| Luminaire luminous flux*:      | 647 lm                   |
| Light output*:                 | 75 lm/w                  |
| Colorful temperature*:         | 3000 K                   |
| Color rendering index*:        | Ra >90                   |
| Color temperature stability*:  | MAC 3                    |
| COS *:                         | 0.51                     |
| PRA:                           | LC 8/180/44 fixC SR SNC2 |