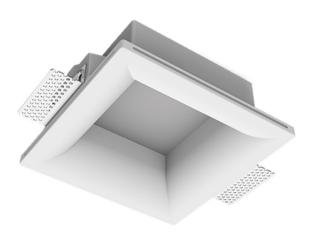

## Trimless recessed luminaire

Simple Quadro R50 100x100 17W 940 ze11005050

## Specifications

| Measurements:<br>Net weight:   | 200x200x96 mm<br>1.48 kg  |
|--------------------------------|---------------------------|
| Square<br>Body:<br>Illuminant: | Gypsum<br>LED             |
| Electrical safety class:       | II                        |
| Degree of protection:          | IP20                      |
| Rated power:                   | 16.8 w                    |
| Luminaire luminous flux*:      | 1314 lm                   |
| Light output*:                 | 78.00 lm/w                |
| Colorful temperature*:         | 4000 K                    |
| Color rendering index*:        | Ra >90                    |
| Color temperature stability*:  | MAC 3                     |
| COS *:                         | 0.55                      |
| PRA:                           | LC 15/350/43 fixC SR SNC2 |