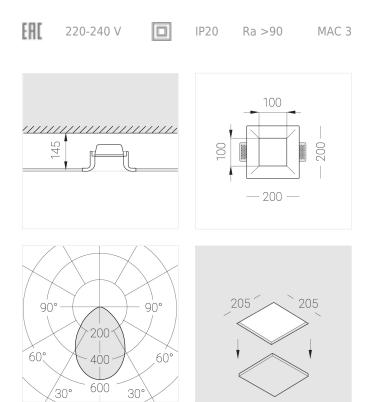

## Specifications

| Measurements:<br>Net weight:   | 200x200x96 mm<br>1.48 kg  |
|--------------------------------|---------------------------|
| Square<br>Body:<br>Illuminant: | Gypsum<br>LED             |
| Electrical safety class:       | II                        |
| Degree of protection:          | IP20                      |
| Rated power:                   | 16.8 w                    |
| Luminaire luminous flux*:      | 1314 lm                   |
| Light output*:                 | 78.00 lm/w                |
| Colorful temperature*:         | 4000 K                    |
| Color rendering index*:        | Ra >90                    |
| Color temperature stability*:  | MAC 3                     |
| COS *:                         | 0.55                      |
| PRA:                           | LC 15/350/43 fixC SR SNC2 |