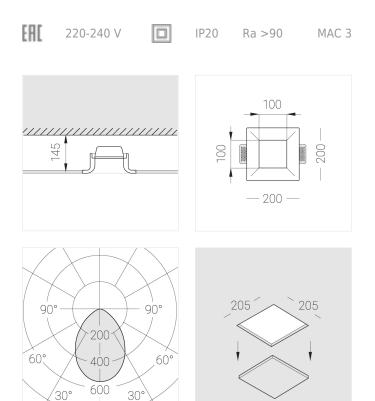

## Specifications

| Measurements:<br>Net weight:   | 200x200x96 mm<br>1.62 kg      |
|--------------------------------|-------------------------------|
| Square<br>Body:<br>Illuminant: | Gypsum<br>LED                 |
| Electrical safety class:       | 11                            |
| Degree of protection:          | IP20                          |
| Rated power:                   | 9.3 w                         |
| Luminaire luminous flux*:      | 647 Im                        |
| Light output*:                 | 70 lm/w                       |
| Colorful temperature*:         | 3000 K                        |
| Color rendering index*:        | Ra >90                        |
| Color temperature stability*:  | MAC 3                         |
| cos *:                         | 0.71                          |
| PRA:                           | LCAI 15W 150mA-400mA ECO slim |