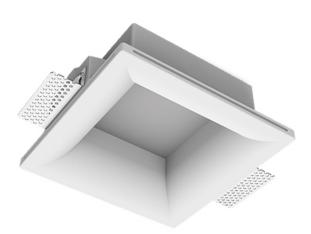

## Trimless recessed luminaire

Simple Quadro R50 100x100 9W 930 DA ze11009159

Senit

## Specifications

| Measurements:<br>Net weight:   | 200x200x96 mm<br>1.62 kg      |
|--------------------------------|-------------------------------|
| Square<br>Body:<br>Illuminant: | Gypsum<br>LED                 |
| Electrical safety class:       | 11                            |
| Degree of protection:          | IP20                          |
| Rated power:                   | 9.3 w                         |
| Luminaire luminous flux*:      | 647 Im                        |
| Light output*:                 | 70 lm/w                       |
| Colorful temperature*:         | 3000 K                        |
| Color rendering index*:        | Ra >90                        |
| Color temperature stability*:  | MAC 3                         |
| cos *:                         | 0.71                          |
| PRA:                           | LCAI 15W 150mA-400mA ECO slim |